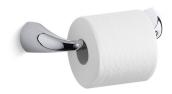

## Alteo® Pivoting toilet paper holder K-37054

#### Features

- Pivoting holder makes changing toilet tissue quick and simple.
- Coordinates with Alteo faucets and accessories.