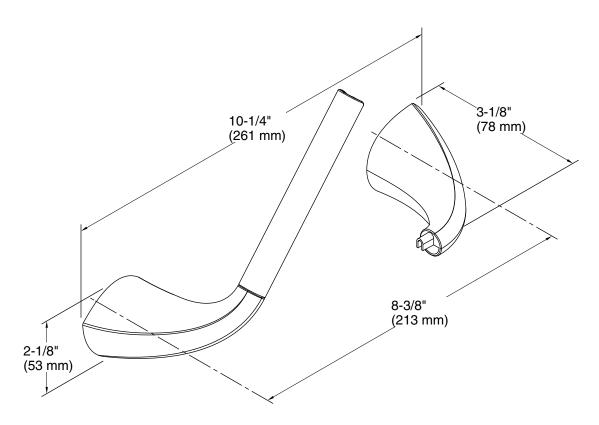

## **Technical Information**

All product dimensions are nominal. Material: Metal