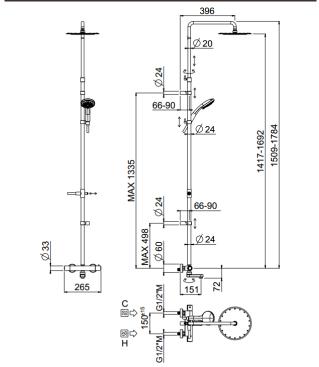

# TECHNICAL DRAWING

telescopic shower

column

torsion

## TECHNICAL INFORMATION

Bridge telescopic shower column including exposed mixer with diverter and swinging spout, turning bar with adjustable mounting. Round ultra-thin shower head, Ø300, non-liming, inspectable and serviceable in chromed stainless steel. 3 jets non-liming shower in ABS. Smooth double anti-torsion PVC flexible hose, cm 150. CHROME