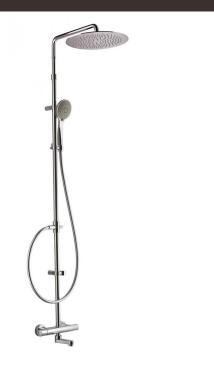

# Rigoletto telescopic tub

Rigoletto telescopic tub, MySlim inspectable shower head  ${\bf 01}\text{-}{\bf 1867}\text{-}{\bf N}\text{-}{\bf CR}$ 

## TECHNICAL INFORMATION

Bridge telescopic shower column including exposed mixer with diverter and swinging spout, turning bar with adjustable mounting. Round ultra-thin shower head, Ø300, non-liming, inspectable and serviceable in chromed stainless steel. 3 jets non-liming shower in ABS. Smooth double anti-torsion PVC flexible hose, cm 150. CHROME

### PICTURE