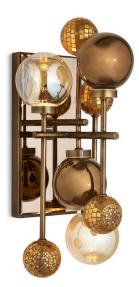

LIGHTING

Wall Lamp with brass frame in brushed bronze or brushed nickel finish. Decorative glass spheres in ambered finish, bronze or chrome finish and small spheres in matching artistic mosaic.