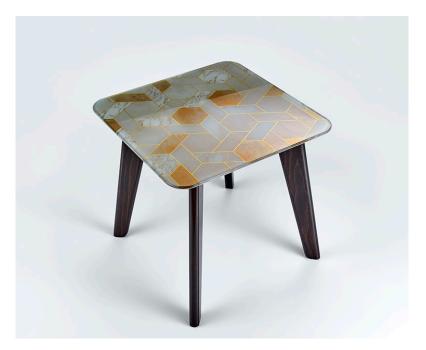

## **Owen Square Low**

Side table with solid timber legs in matt metallic paint (polished lacquer metallic is optional). Vetrite top: Standard Vers. (Pergamino) or Deluxe Vers. (Electric marble).

## **Technical Features**

Design Massimiliano Raggi

W: 48 cm x D: 48 x H:45 cm W: 18 <sup>7/8</sup>" x D: 18 <sup>7/8</sup>" x H: 17 <sup>3/4"</sup> Weight: 7 kg

Dimensions expressed in centimeters and inches and they have to be interpreted with a tolerance of 2%. The company reserves the right to makechanges to the models whenever and without notice, for technical production reasons. The information given here is based on the latest data published on the price list.