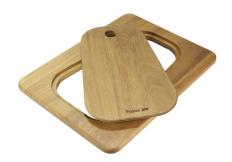

#### **OPTIONAL ACCESSORIES**

HPDE Chopping board 8657 001

HPDE Twin chopping board 8644 101

Iroko-wood chopping board with stainless steel colander 8644 042

Iroko-wood sliding chopping board 8644 041

Stainless steel basket 8611 000