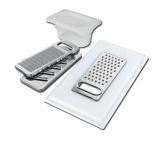

## Foster ==

Stainless steel plate rack 8100 303 White bowl 8153 100

Graters kit with ring-holder and food collection tray 8159 101

Stainless steel perforated tray 8151 000