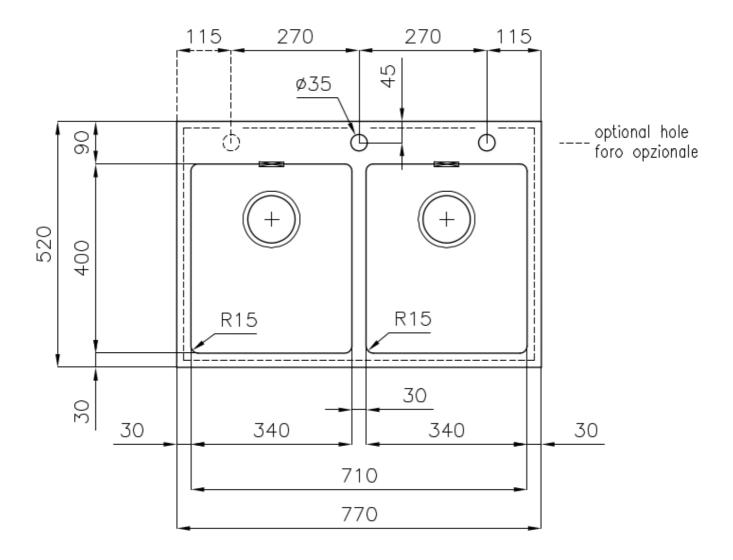

#### **DETAILS**

| Foster brushed                                                  |
|-----------------------------------------------------------------|
| AISI 304 stainless steel                                        |
| Foster brushed                                                  |
| 80 cm                                                           |
| Q4 (4 mm Edge)                                                  |
| 770x520 mm                                                      |
| Fixing hooks, gasket, drain, overflow and siphon, boxed packing |
| 2 standard holes - 3rd hole on request                          |
| 750x500 mm                                                      |
|                                                                 |

| Drainer                   | No                                                                                                                                                                                                               |
|---------------------------|------------------------------------------------------------------------------------------------------------------------------------------------------------------------------------------------------------------|
| Width                     | 77 cm                                                                                                                                                                                                            |
| Bowl dimension            | 340x400mm                                                                                                                                                                                                        |
| Number of bowls           | 2 bowls                                                                                                                                                                                                          |
| Waste fitting             | Drain with automatic PM control                                                                                                                                                                                  |
| FEATURES                  |                                                                                                                                                                                                                  |
| Automatic waste fitting   | The waste-fitting with round remote knob is supplied; a practical accessory which makes it unnecessary to get wet in order to drain the water from the bowl.                                                     |
| Basket 3,5" waste fitting | The drain is equipped with a large 3.5" drain, with the practical basket cap that prevents the discharge of solid parts. The 3.5 "drain allows the use of the Foster waste-disposer, compatible with all models. |
| Deep bowls                | This bowls reach an important depth, over 20 cm, thanks to the advanced production technology, that can be offer great capiency and practicity in all the washing operations.                                    |
| Double mixer hole         | The large tap counter is already fitted with a series of 2 tap holes. In the second hole it is possible to install the remote control of the automatic drain or, alternatively, a practical soap dispenser.      |
| High thickness            | 1mm thick steel. A significant thickness, which guarantees the maximum sturdiness and durability.                                                                                                                |
| Perimetral overflow       | The overflow is always a security on the Foster sinks that prevents the overflow of water in case of oversights. The perimeter drain solution improves aesthetics thanks to its square and essential shape.      |
| Small radius              | Bowls with squared shapes with a modern design and an increased capacity, for a minimal aesthetics connected with an extreme practicity.                                                                         |