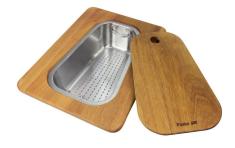

#### **OPTIONAL ACCESSORIES**

HPDE Chopping board 8657 001

HPDE Twin chopping board 8644 101

Iroko-wood chopping board with stainless steel colander 8644 042

Iroko-wood sliding chopping board 8644 041

Stainless steel basket 8611 000