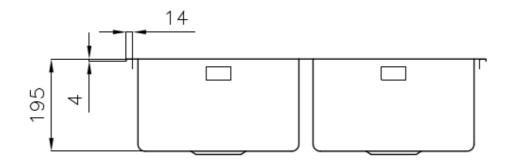

#### **DETAILS**

| Foster brushed                                                  |
|-----------------------------------------------------------------|
| AISI 304 stainless steel                                        |
| Foster brushed                                                  |
| 80 cm                                                           |
| Q4 (4 mm Edge)                                                  |
| 770x520 mm                                                      |
| Fixing hooks, gasket, drain, overflow and siphon, boxed packing |
| 2 standard holes - 3rd hole on request                          |
| 750x500 mm                                                      |
|                                                                 |

| Drainer                   | No                                                                                                                                                                                                               |
|---------------------------|------------------------------------------------------------------------------------------------------------------------------------------------------------------------------------------------------------------|
| Width                     | 77 cm                                                                                                                                                                                                            |
| Bowl dimension            | 340x400mm                                                                                                                                                                                                        |
| Number of bowls           | 2 bowls                                                                                                                                                                                                          |
| Waste fitting             | Drain with automatic PM control                                                                                                                                                                                  |
| FEATURES                  |                                                                                                                                                                                                                  |
| Automatic waste fitting   | The waste-fitting with round remote knob is supplied; a practical accessory which makes it unnecessary to get wet in order to drain the water from the bowl.                                                     |
| Basket 3,5" waste fitting | The drain is equipped with a large 3.5" drain, with the practical basket cap that prevents the discharge of solid parts. The 3.5 "drain allows the use of the Foster waste-disposer, compatible with all models. |
| Deep bowls                | This bowls reach an important depth, over 20 cm, thanks to the advanced production technology, that can be offer great capiency and practicity in all the washing operations.                                    |
| Double mixer hole         | The large tap counter is already fitted with a series of 2 tap holes. In the second hole it is possible to install the remote control of the automatic drain or, alternatively, a practical soap dispenser.      |
| High thickness            | 1mm thick steel. A significant thickness, which guarantees the maximum sturdiness and durability.                                                                                                                |
| Perimetral overflow       | The overflow is always a security on the Foster sinks that prevents the overflow of water in case of oversights. The perimeter drain solution improves aesthetics thanks to its square and essential shape.      |
| Small radius              | Bowls with squared shapes with a modern design and an increased capacity, for a minimal aesthetics connected with an extreme practicity.                                                                         |