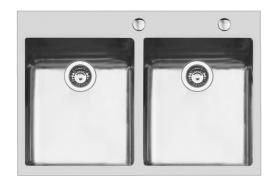

### Sink KE Q4 2279 050

Sinks

Code: 2279 050

#### **DETAILS**

| Foster brushed                                                  |
|-----------------------------------------------------------------|
| AISI 304 stainless steel                                        |
| Foster brushed                                                  |
| 80 cm                                                           |
| Q4 (4 mm Edge)                                                  |
| 770x520 mm                                                      |
| Fixing hooks, gasket, drain, overflow and siphon, boxed packing |
| 2 standard holes - 3rd hole on request                          |
| 750x500 mm                                                      |
|                                                                 |

| Drainer                   | No                                                                                                                                                                                                               |
|---------------------------|------------------------------------------------------------------------------------------------------------------------------------------------------------------------------------------------------------------|
| Width                     | 77 cm                                                                                                                                                                                                            |
| Bowl dimension            | 340x400mm                                                                                                                                                                                                        |
| Number of bowls           | 2 bowls                                                                                                                                                                                                          |
| Waste fitting             | Drain with automatic PM control                                                                                                                                                                                  |
| FEATURES                  |                                                                                                                                                                                                                  |
| Automatic waste fitting   | The waste-fitting with round remote knob is supplied; a practical accessory which makes it unnecessary to get wet in order to drain the water from the bowl.                                                     |
| Basket 3,5" waste fitting | The drain is equipped with a large 3.5" drain, with the practical basket cap that prevents the discharge of solid parts. The 3.5 "drain allows the use of the Foster waste-disposer, compatible with all models. |
| Deep bowls                | This bowls reach an important depth, over 20 cm, thanks to the advanced production technology, that can be offer great capiency and practicity in all the washing operations.                                    |
| Double mixer hole         | The large tap counter is already fitted with a series of 2 tap holes. In the second hole it is possible to install the remote control of the automatic drain or, alternatively, a practical soap dispenser.      |
| High thickness            | 1mm thick steel. A significant thickness, which guarantees the maximum sturdiness and durability.                                                                                                                |
| Perimetral overflow       | The overflow is always a security on the Foster sinks that prevents the overflow of water in case of oversights. The perimeter drain solution improves aesthetics thanks to its square and essential shape.      |
| Small radius              | Bowls with squared shapes with a modern design and an increased capacity, for a minimal aesthetics connected with an extreme practicity.                                                                         |