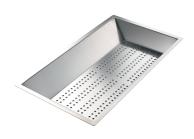

e and essential shape.      |
| Small radius              | Bowls with squared shapes with a modern design and an increased capacity, for a minimal aesthetics connected with an extreme practicity.                                                                         |

# Foster ==

#### **TECHNICAL DATA**







### **EQUIPMENT**



Automatic waste fitting 8407 113

#### **OPTIONAL ACCESSORIES**



HPDE Chopping board 8657 001



HPDE Twin chopping board 8644 101



Iroko-wood chopping board with stainless steel colander 8644 042



Iroko-wood sliding chopping board 8644 041



Stainless steel basket 8611 000



Stainless steel plate rack 8100 201

## Foster ==







Stainless steel plate rack 8100 303 White bowl 8153 100

Graters kit with ring-holder and food collection tray 8159 101



Stainless steel perforated tray 8151 000

#### **WARNING:**

The accessories 8159101, 8100303,8151000 are only usable in combination with 8644101

#### **RECOMMENDED PAIRINGS**





Mixer Tap Bert 8428 100

Mixer Tap KE 8492 000