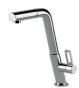

me practicity.                                                                         |

# Foster ==

#### **TECHNICAL DATA**







### **EQUIPMENT**



Automatic waste fitting 8407 113

#### **OPTIONAL ACCESSORIES**



HPDE Chopping board 8657 001



HPDE Twin chopping board 8644 101



Iroko-wood chopping board with stainless steel colander 8644 042



Iroko-wood sliding chopping board 8644 041



Stainless steel basket 8611 000



Stainless steel plate rack 8100 201

## Foster ==







Stainless steel plate rack 8100 303 White bowl 8153 100

Graters kit with ring-holder and food collection tray 8159 101



Stainless steel perforated tray 8151 000

#### **WARNING:**

The accessories 8159101, 8100303,8151000 are only usable in combination with 8644101

#### **RECOMMENDED PAIRINGS**





Mixer Tap Bert 8428 100

Mixer Tap KE 8492 000