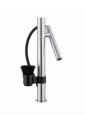

reme practicity.                                                                         |

# Foster ==

#### **TECHNICAL DATA**







### **EQUIPMENT**



Automatic waste fitting 8407 113

#### **OPTIONAL ACCESSORIES**



HPDE Chopping board 8657 001



HPDE Twin chopping board 8644 101



Iroko-wood chopping board with stainless steel colander 8644 042



Iroko-wood sliding chopping board 8644 041



Stainless steel basket 8611 000



Stainless steel plate rack 8100 201

## Foster ==







Stainless steel plate rack 8100 303 White bowl 8153 100

Graters kit with ring-holder and food collection tray 8159 101



Stainless steel perforated tray 8151 000

#### **WARNING:**

The accessories 8159101, 8100303,8151000 are only usable in combination with 8644101

#### **RECOMMENDED PAIRINGS**





Mixer Tap Bert 8428 100

Mixer Tap KE 8492 000