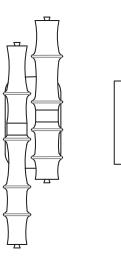

## **Technical Features**

W: 15 cm x D: 13 cm x H: 56 cm W: 5<sup>7/8\*</sup>x D: 5<sup>1/8\*</sup>x H: 22" Fixing frame W:14 cm x H: 23 cm W: 9" cm x D: 5<sup>1/2\*</sup> Weight: 7 kg