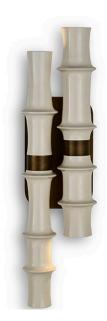

## LIGHTING Siam WALL SCONCE

Wall Lamp with bronzed metal frame. Decorative ceramic elements in polished ivory finish (Vers.1) or antique bronze finish decorated by hand.