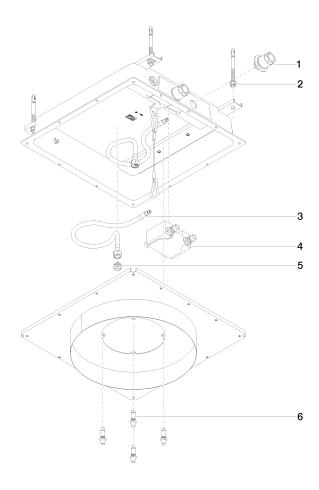

# **Spare parts list**

## **Product version from 4/1/2022**

| No. | Item Number        | Name       | Quantity used | Delivery time |
|-----|--------------------|------------|---------------|---------------|
|     | 90 24 03 305 00 90 | connection | 9             | 2             |