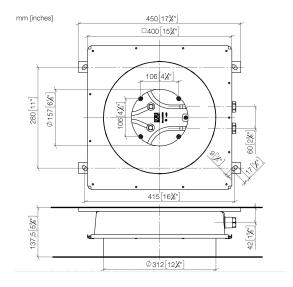

35 033 970 90

- concealed rough parts
- 2x female thread 1/2" connections
- flush-mounted installation box Ø 360 mm RAL 9003 signal white
- For simultaneous control of the jet types, we recommend the xTool thermostat module
  Not suitable for use in a steam room.
- WRAS 240502006

## Product version from 4/1/2022

35 033 970 90