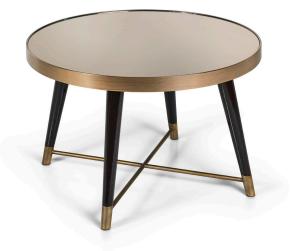

## Peggy Round 50

Side table with legs in lacquered wood and metal cap at feet in distressed finish. Version A with distressed finish edge and Vetrite top (A1 - cat. Pergamino; A2 - cat. Astrakan; A3 - cat. Calacatta). Version B, ebony top. Metal stretcher at base is optional

## **Technical Features**

Design Massimiliano Raggi

Ø: cm 50 cm x H: 55 cm Ø: 19 <sup>5/8°</sup> x H: 21 <sup>5/8°</sup> Weight: 7 kg

Dimensions expressed in centimeters and inches and they have to be interpreted with a tolerance of 2%. The company reserves the right to makechanges to the models whenever and without notice, for technical production reasons. The information given here is based on the latest data published on the price list.