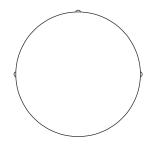

**Technical Features** 

Design Massimiliano Raggi

Ø: cm 60 cm x H: 44 cm Ø: 23 <sup>5/8°</sup>x H:17 <sup>3/8°</sup> Weight: 7 kg

Dimensions expressed in centimeters and inches and they have to be interpreted with a tolerance of 2%. The company reserves the right to makechanges to the models whenever and without notice, for technical production reasons. The information given here is based on the latest data published on the price list.