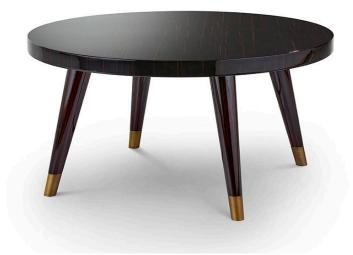

## Peggy Round 60

Side table with legs in lacquered wood and metal cap at feet in distressed finish. Version A with distressed finish edge and Vetrite top (A1 - cat. Pergamino; A2 - cat. Astrakan; A3 - cat. Calacatta). Version B, ebony top. Metal stretcher at base is optional

**Technical Features** 

Design Massimiliano Raggi

Ø: cm 60 cm x H: 44 cm Ø: 23 <sup>5/8°</sup>x H:17 <sup>3/8°</sup> Weight: 7 kg

Dimensions expressed in centimeters and inches and they have to be interpreted with a tolerance of 2%. The company reserves the right to makechanges to the models whenever and without notice, for technical production reasons. The information given here is based on the latest data published on the price list.