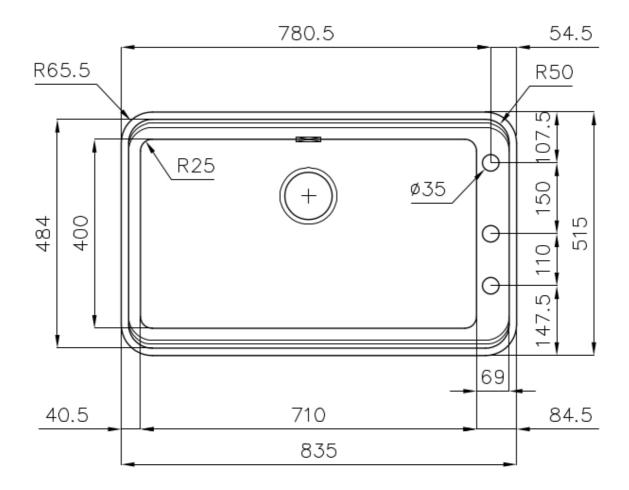

### DETAILS

| Finish                 | Foster brushed                                                                            |
|------------------------|-------------------------------------------------------------------------------------------|
| Material               | AISI 304 stainless steel                                                                  |
| Texture                | Foster brushed                                                                            |
| Base                   | 80 cm                                                                                     |
| Edge/Installation Type | Flush-mount   Top-mount                                                                   |
| Dimensions             | 835x515 mm                                                                                |
| Standard fittings      | Fixing hooks, gasket, drain, overflow and siphon, boxed packing                           |
| Mixer holes            | 3 standard holes                                                                          |
| Built-in hole          | View technical data sheet (for all Flush-mount / Top-mount models and Under-mount models) |

| Drainer         | Νο                                        |
|-----------------|-------------------------------------------|
| Width           | 84 cm                                     |
| Bowl dimension  | 710x400mm                                 |
| Number of bowls | 1 bowl                                    |
| Waste fitting   | Drain with automatic control SPACE (PUSH) |