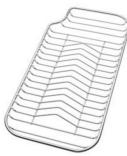

#### EQUIPMENT

1 x Eclipse mixer tap 8499 000 2 x Black grid 8100 603 1 x Space Push automatic waste fitting 8407 116

### EQUIPMENT

Space Push automatic waste fitting 8407 116

Black grid - 8100 603