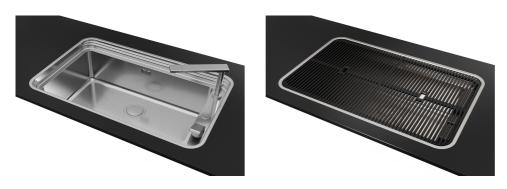

### Sink Triplo Invaso Workstation - 1491 059 -Filotop

Kitchen Sinks

Code: 1491 059 - Filotop

### DETAILS

| Finish                 | Foster brushed                                                                            |
|------------------------|-------------------------------------------------------------------------------------------|
| Material               | AISI 304 stainless steel                                                                  |
| Texture                | Foster brushed                                                                            |
| Base                   | 80 cm                                                                                     |
| Edge/Installation Type | Flush-mount   Top-mount                                                                   |
| Dimensions             | 835x515 mm                                                                                |
| Standard fittings      | Fixing hooks, gasket, drain, overflow and siphon, boxed packing                           |
| Mixer holes            | 3 standard holes                                                                          |
| Built-in hole          | View technical data sheet (for all Flush-mount / Top-mount models and Under-mount models) |

| Drainer         | Νο                                        |
|-----------------|-------------------------------------------|
| Width           | 84 cm                                     |
| Bowl dimension  | 710x400mm                                 |
| Number of bowls | 1 bowl                                    |
| Waste fitting   | Drain with automatic control SPACE (PUSH) |