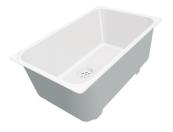

| Drainer         | Νο                                        |
|-----------------|-------------------------------------------|
| Width           | 84 cm                                     |
| Bowl dimension  | 710x400mm                                 |
| Number of bowls | 1 bowl                                    |
| Waste fitting   | Drain with automatic control SPACE (PUSH) |

### FEATURES

| Automatic waste fitting | The waste-fitting with round remote knob is supplied; a practical accessory which makes it unnecessary to get wet in order to drain the water from the bowl.                                                |
|-------------------------|-------------------------------------------------------------------------------------------------------------------------------------------------------------------------------------------------------------|
| Deep bowls              | This bowls reach an important depth, over 20 cm, thanks to the advanced production technology, that can be offer great capiency and practicity in all the washing operations.                               |
| Perimetral overflow     | The overflow is always a security on the Foster sinks that prevents the overflow of water in case of oversights. The perimeter drain solution improves aesthetics thanks to its square and essential shape. |
| Small radius            | Bowls with squared shapes with a modern design and an increased capacity, for a minimal aesthetics connected with an extreme practicity.                                                                    |
| Space waste fitting     | The elegant SPACE steel cap closes the drain and leaves no visible residues collected in the basket below. Space also has a small footprint and allows the optimal use of the under-sink compartment.       |