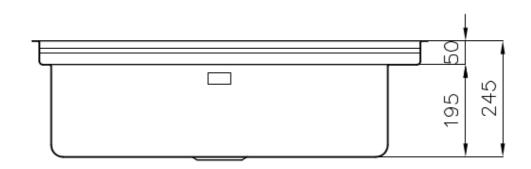

### DETAILS

| Finish                 | Foster brushed                                                                            |
|------------------------|-------------------------------------------------------------------------------------------|
| Material               | AISI 304 stainless steel                                                                  |
| Texture                | Foster brushed                                                                            |
| Base                   | 80 cm                                                                                     |
| Edge/Installation Type | Flush-mount   Top-mount                                                                   |
| Dimensions             | 835x515 mm                                                                                |
| Standard fittings      | Fixing hooks, gasket, drain, overflow and siphon, boxed packing                           |
| Mixer holes            | 3 standard holes                                                                          |
| Built-in hole          | View technical data sheet (for all Flush-mount / Top-mount models and Under-mount models) |

| Drainer         | Νο                                        |
|-----------------|-------------------------------------------|
| Width           | 84 cm                                     |
| Bowl dimension  | 710x400mm                                 |
| Number of bowls | 1 bowl                                    |
| Waste fitting   | Drain with automatic control SPACE (PUSH) |