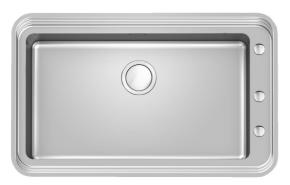

### Sink Triplo Invaso Workstation - 1491 059 -Filotop

Kitchen Sinks

Code: 1491 059 - Filotop

### DETAILS

| Finish                 | Foster brushed                                                                            |
|------------------------|-------------------------------------------------------------------------------------------|
| Material               | AISI 304 stainless steel                                                                  |
| Texture                | Foster brushed                                                                            |
| Base                   | 80 cm                                                                                     |
| Edge/Installation Type | Flush-mount   Top-mount                                                                   |
| Dimensions             | 835x515 mm                                                                                |
| Standard fittings      | Fixing hooks, gasket, drain, overflow and siphon, boxed packing                           |
| Mixer holes            | 3 standard holes                                                                          |
| Built-in hole          | View technical data sheet (for all Flush-mount / Top-mount models and Under-mount models) |

| Drainer         | Νο                                        |
|-----------------|-------------------------------------------|
| Width           | 84 cm                                     |
| Bowl dimension  | 710x400mm                                 |
| Number of bowls | 1 bowl                                    |
| Waste fitting   | Drain with automatic control SPACE (PUSH) |