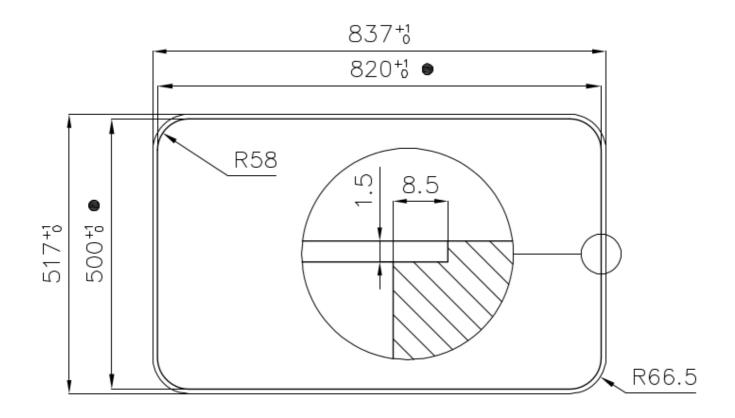

### DETAILS

| Finish                 | Foster brushed                                                                            |
|------------------------|-------------------------------------------------------------------------------------------|
| Material               | AISI 304 stainless steel                                                                  |
| Texture                | Foster brushed                                                                            |
| Base                   | 80 cm                                                                                     |
| Edge/Installation Type | Flush-mount   Top-mount                                                                   |
| Dimensions             | 835x515 mm                                                                                |
| Standard fittings      | Fixing hooks, gasket, drain, overflow and siphon, boxed packing                           |
| Mixer holes            | 3 standard holes                                                                          |
| Built-in hole          | View technical data sheet (for all Flush-mount / Top-mount models and Under-mount models) |