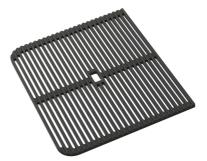

### EQUIPMENT

Space Push automatic waste fitting 8407 116

Black grid - 8100 603