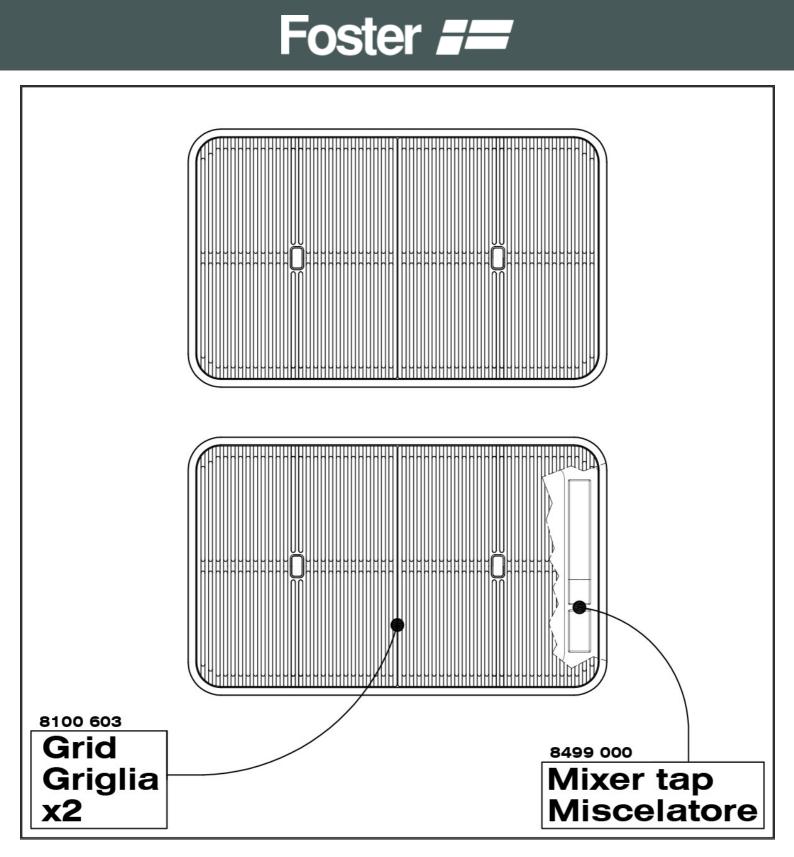

#### EQUIPMENT

1 x Eclipse mixer tap 8499 000 2 x Black grid 8100 603 1 x Space Push automatic waste fitting 8407 116

### EQUIPMENT

Space Push automatic waste fitting 8407 116

Black grid - 8100 603