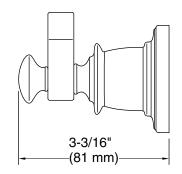

## **Technical Information**

All product dimensions are nominal. Installation Type: Wall-mount

Material: Zinc, Stainless Steel