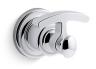

### **Features**

 Coordinates with traditional-style KOHLER® faucets and showering components.