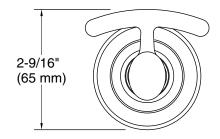

## **Technical Information**

All product dimensions are nominal. Installation Type: Wall-mount

Material: Zinc, Stainless Steel