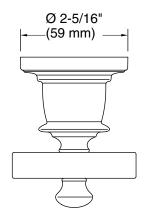

## **Technical Information**

All product dimensions are nominal. Installation Type: Wall-mount

Material: Zinc, Stainless Steel