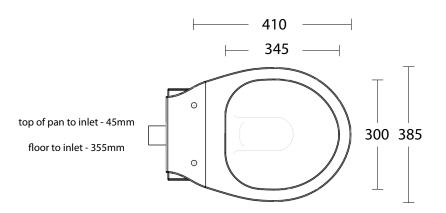

| Ceramic Collection |         |
|--------------------|---------|
| Carlyon            | BTW Pan |

platform to inlet = 45mm

platform to outlet = 215mm

(add 20mm to both of these dimensions to include upstand.)