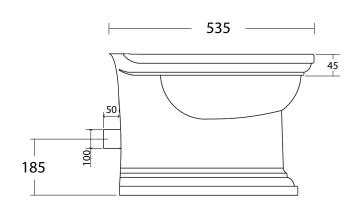

| Ceramic Collection |         |
|--------------------|---------|
| Carlyon            | BTW Pan |

platform to inlet = 45mm

platform to outlet = 215mm

(add 20mm to both of these dimensions to include upstand.)