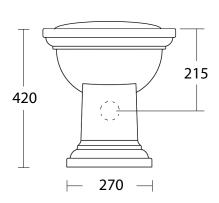

| Ceramic Collection |         |
|--------------------|---------|
| Carlyon            | BTW Pan |

platform to inlet = 45mm

platform to outlet = 215mm

(add 20mm to both of these dimensions to include upstand.)