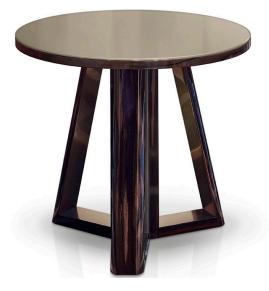

COFFEE AND SIDE TABLE

Side table with wooden frame in ebony finish and decorative metal bands in liquid metal, bronze or pewter gauze finish. Bronze mirror top (VERS.1) or Calacatta Gold Marble top (VERS.2).

**Technical Features** 

Design Massimiliano Raggi

Ø: 48 cm x H: 38 cm Ø: 18 <sup>7/8°</sup> x H: 15" Weight: 4,5 kg

Dimensions expressed in centimeters and inches and they have to be interpreted with a tolerance of 2%. The company reserves the right to makechanges to the models whenever and without notice, for technical production reasons. The information given here is based on the latest data published on the price list.