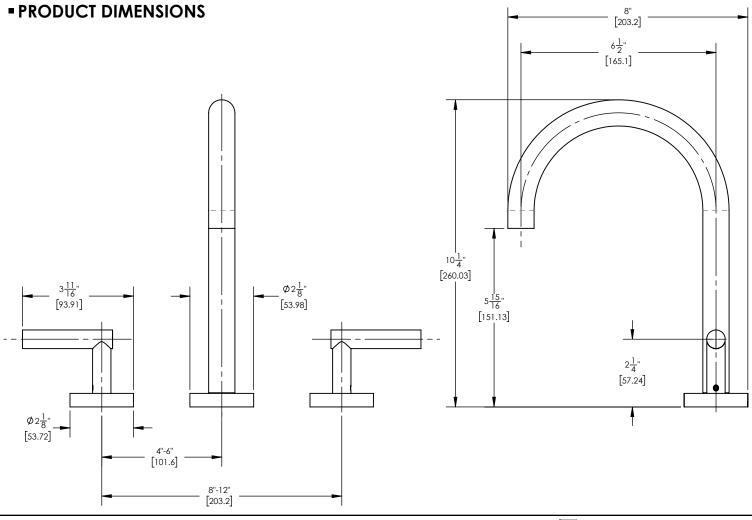

## TECHNICAL DETAILS

ADA Compliance: No Deck Thickness Maximum: 2" Deck Thickness Minimum: 1/8" Drain Assembly Material: Brass Drain Style: Push-to-Close Fitting Hole Diameter: 1 1/8" Number of Holes: Three Hole Number of Handles: Two Handle Spread Maximum: 12" Handle Spread Minimum: 8" Handle Turn Angle: Quarter Turn Spout Reach: 6 1/2" Spout Height: 10 1/4" Inlet Connection Type: Male 1/2" NPSM Installation Type: Deck Mounted Primary Material: Brass Valve Material: Ceramic Flow Restriction: 1.2 gpm Water Pressure Maximum: 85 PSI Water Pressure Minimum: 20 PSI Water Pressure Recommended: 60 PSI