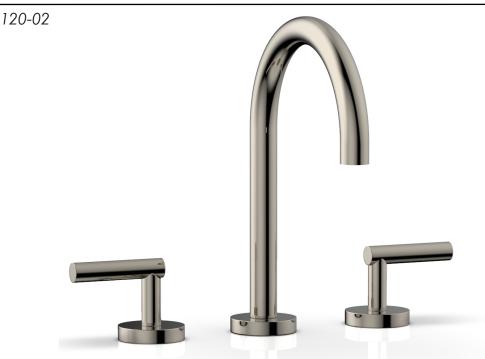

## Widespread Faucet with Lever Handles

# PRODUCT FEATURES

- Style: Transitional
- Collection: Transition
- Temperature Controlled By Handles
- Lever Handles
- High Arch Spout