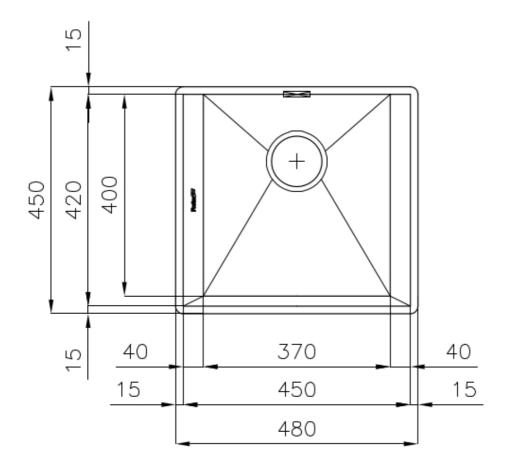

## **DETAILS**

| Finish                 | Foster brushed                                                  |
|------------------------|-----------------------------------------------------------------|
| Material               | AISI 304 stainless steel                                        |
| Texture                | Satin                                                           |
| Base                   | 60 cm                                                           |
| Edge/Installation Type | Undermount                                                      |
| Dimensions             | 480x450 mm                                                      |
| Standard fittings      | Fixing hooks, gasket, drain, overflow and siphon, boxed packing |
| Mixer holes            | No standard holes                                               |
| Built-in hole          | 450x420 mm                                                      |

| Drainer              | No                                                                                                                                                                                                                                                               |
|----------------------|------------------------------------------------------------------------------------------------------------------------------------------------------------------------------------------------------------------------------------------------------------------|
| Width                | 48 cm                                                                                                                                                                                                                                                            |
| Bowl dimension       | 370x400mm                                                                                                                                                                                                                                                        |
| Number of bowls      | 1 bowl                                                                                                                                                                                                                                                           |
| Waste fitting        | Drain SPACE 3,5"                                                                                                                                                                                                                                                 |
| FEATURES             |                                                                                                                                                                                                                                                                  |
| Diamond-shape bottom | The draining of water is an important feature in a sink, and it's always taken good care of in Foster products. In the bent-welded sinks, which would have a flat bottom, the proper draining is guaranteed by the elegant beveling, which helps the water flow. |
| Double mixer hole    | The large tap counter is already fitted with a series of 2 tap holes. In the second hole it is possible to install the remote control of the automatic drain or, alternatively, a practical soap dispenser.                                                      |
| High thickness       | Imm thick steel. A significant thickness, which guarantees the maximum sturdiness and durability.                                                                                                                                                                |
| Inclined recess      | A deep and inclined recess houses the burners and grigs, allowing to create a single work surface. The inclination also makes it extremely easy to clean the edges.                                                                                              |
| Perimetral overflow  | The overflow is always a security on the Foster sinks that prevents the overflow of water in case of oversights. The perimeter drain solution improves aesthetics thanks to its square and essential shape.                                                      |
| Save space system    | Drain and siphon are designed to leave as much space as possible in the under-sink area, more and more useful today for theseparate waste collection systems.                                                                                                    |
| Space waste fitting  | The elegant SPACE steel cap closes the drain and leaves no visible residues collected in the basket below. Space also has a small footprint and allows the optimal use of the under-sink compartment.                                                            |