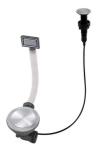

on the bottom have a small radius of 9 mm that facilitates cleaning operations.

## **TECHNICAL DATA**





# Foster ==

## **GALLERY**















### **OPTIONAL ACCESSORIES**







Iroko-wood sliding chopping board 8656 001



Stainless steel plate rack 8100 303



Graters kit with ring-holder and food collection tray 8159 101



Stainless steel perforated tray 8151 000

## **WARNING:**

The accessories 8159101, 8100303,8151000 are only usable in combination with 8644101

### **RECOMMENDED PAIRINGS**



Mixer Tap GK 8488 000



## **OPTIONAL AUTOMATIC WASTE FITTINGS**



Automatic waste fitting 8407 113



Space automatic waste fitting 8407 108



Space automatic waste fitting 8407 109



Space Light automatic waste fitting 8407 117



Space Milano automatic waste fitting 8407 115



Space Push automatic waste fitting 8407 116