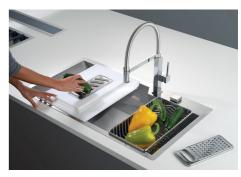

Drain and siphon are designed to leave as much space as possible in the under-sink area, more and more useful today for theseparate waste collection systems.                                                                                                    |
| Space waste fitting  | The elegant SPACE steel cap closes the drain and leaves no visible residues collected in the basket below. Space also has a small footprint and allows the optimal use of the under-sink compartment.                                                            |



Squared bowls - 0/9 radius

The square bowls of Foster have perfectly squared vertical edges, while those on the bottom have a small radius of 9 mm that facilitates cleaning operations.

## **TECHNICAL DATA**





# Foster ==

## **GALLERY**















### **OPTIONAL ACCESSORIES**







Iroko-wood sliding chopping board 8656 001



Stainless steel plate rack 8100 303



Graters kit with ring-holder and food collection tray 8159 101



Stainless steel perforated tray 8151 000

## **WARNING:**

The accessories 8159101, 8100303,8151000 are only usable in combination with 8644101

### **RECOMMENDED PAIRINGS**



Mixer Tap GK 8488 000



## **OPTIONAL AUTOMATIC WASTE FITTINGS**



Automatic waste fitting 8407 113



Space automatic waste fitting 8407 108



Space automatic waste fitting 8407 109



Space Light automatic waste fitting 8407 117



Space Milano automatic waste fitting 8407 115



Space Push automatic waste fitting 8407 116