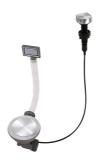

ave perfectly squared vertical edges, while those on the bottom have a small radius of 9 mm that facilitates cleaning operations.

## **TECHNICAL DATA**





# Foster ==

## **GALLERY**















### **OPTIONAL ACCESSORIES**







Iroko-wood sliding chopping board 8656 001



Stainless steel plate rack 8100 303



Graters kit with ring-holder and food collection tray 8159 101



Stainless steel perforated tray 8151 000

## **WARNING:**

The accessories 8159101, 8100303,8151000 are only usable in combination with 8644101

### **RECOMMENDED PAIRINGS**



Mixer Tap GK 8488 000



## **OPTIONAL AUTOMATIC WASTE FITTINGS**



Automatic waste fitting 8407 113



Space automatic waste fitting 8407 108



Space automatic waste fitting 8407 109



Space Light automatic waste fitting 8407 117



Space Milano automatic waste fitting 8407 115



Space Push automatic waste fitting 8407 116