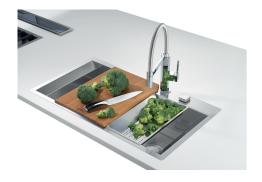

## **GALLERY**

### **OPTIONAL ACCESSORIES**

Iroko-wood sliding chopping board 8656 001

Stainless steel plate rack 8100 303

Graters kit with ring-holder and food collection tray 8159 101

Stainless steel perforated tray 8151 000