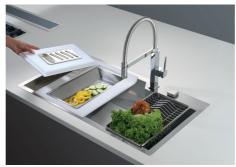

### **OPTIONAL ACCESSORIES**

Iroko-wood sliding chopping board 8656 001

Stainless steel plate rack 8100 303

Graters kit with ring-holder and food collection tray 8159 101

Stainless steel perforated tray 8151 000