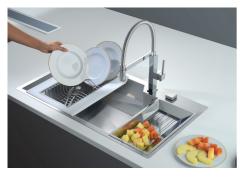

### **OPTIONAL ACCESSORIES**

Iroko-wood sliding chopping board 8656 001

Stainless steel plate rack 8100 303

Graters kit with ring-holder and food collection tray 8159 101

Stainless steel perforated tray 8151 000