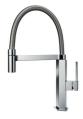

cted in the basket below. Space also has a small footprint and allows the optimal use of the under-sink compartment.                                                            |



Squared bowls - 0/9 radius

The square bowls of Foster have perfectly squared vertical edges, while those on the bottom have a small radius of 9 mm that facilitates cleaning operations.

## **TECHNICAL DATA**





# Foster ==

## **GALLERY**















### **OPTIONAL ACCESSORIES**







Iroko-wood sliding chopping board 8656 001



Stainless steel plate rack 8100 303



Graters kit with ring-holder and food collection tray 8159 101



Stainless steel perforated tray 8151 000

## **WARNING:**

The accessories 8159101, 8100303,8151000 are only usable in combination with 8644101

### **RECOMMENDED PAIRINGS**



Mixer Tap GK 8488 000



## **OPTIONAL AUTOMATIC WASTE FITTINGS**



Automatic waste fitting 8407 113



Space automatic waste fitting 8407 108



Space automatic waste fitting 8407 109



Space Light automatic waste fitting 8407 117



Space Milano automatic waste fitting 8407 115



Space Push automatic waste fitting 8407 116