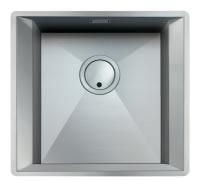

## Sink GK 1405 800

Sinks

Code: 1405 800

## **DETAILS**

| Finish                 | Foster brushed                                                  |
|------------------------|-----------------------------------------------------------------|
| Material               | AISI 304 stainless steel                                        |
| Texture                | Satin                                                           |
| Base                   | 60 cm                                                           |
| Edge/Installation Type | Undermount                                                      |
| Dimensions             | 480x450 mm                                                      |
| Standard fittings      | Fixing hooks, gasket, drain, overflow and siphon, boxed packing |
| Mixer holes            | No standard holes                                               |
| Built-in hole          | 450x420 mm                                                      |