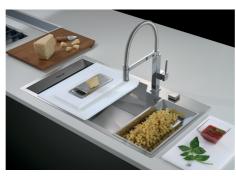

### **OPTIONAL ACCESSORIES**

Iroko-wood sliding chopping board 8656 001

Stainless steel plate rack 8100 303

Graters kit with ring-holder and food collection tray 8159 101

Stainless steel perforated tray 8151 000