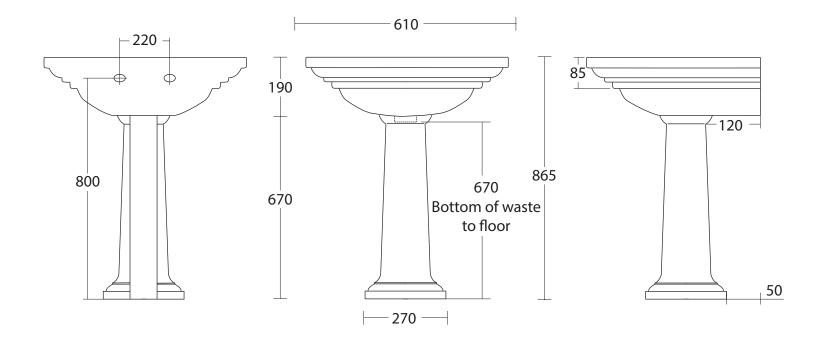

| Ceramic Collection |                         |
|--------------------|-------------------------|
| Carlyon            | Medium Basin & Pedestal |

Basin depth (plug to overflow) 95mm

Stock codes - CR1MB1030 CR1MB2030 CR1MB3030