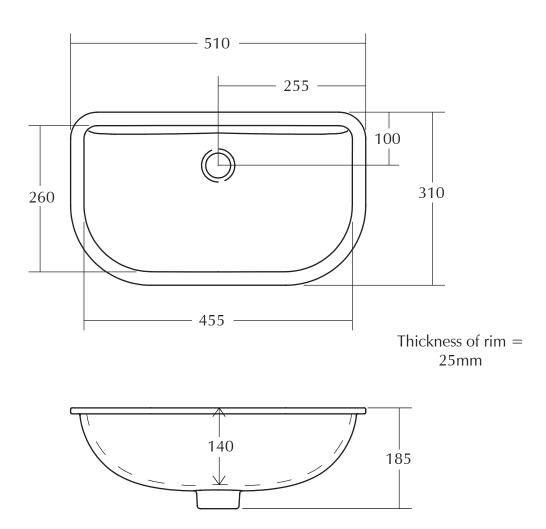

| Ceramic Collection |          |
|--------------------|----------|
| Carlyon            | UC Basin |

For further information on fitting guidelines, Terms and Conditions and Warrantee details, please refer to the back of the 2008 Design Guide or contact Imperial's Customer Service team on 0870 60 61 62 3 or sales@imperial-bathrooms.co.uk