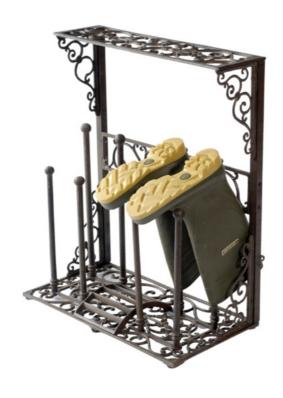

## **GGFA0006 Cast iron Boot Rack**

Made from Cast Iron this is a useful addition to any household for storing away those muddy boots. The bootrack comfortably holds up to 4 pairs of boots / outdoor shoes.

30"H x 25"W x 13.5"D 76cmH x 64cmW x 35cmD