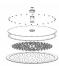

## TECHNICAL INFORMATION

Bridge telescopic shower column including exposed mixer with brass hadles, diverter and swinging spout, turning bar with adjustable mounting. Round ultra-thin shower head, Ø240, nonliming, inspectable and serviceable in chromed stainless steel. 3 jets non-liming shower in ABS. Smooth double anti-torsion PVC flexible hose, cm 150. CHROME

# ain jet central jet side jet Tub spout

**FEATURES** 

double antitorsion

adjustable telescopic shower column

Rigoletto adjustable spout

inspectable round

PICTURE