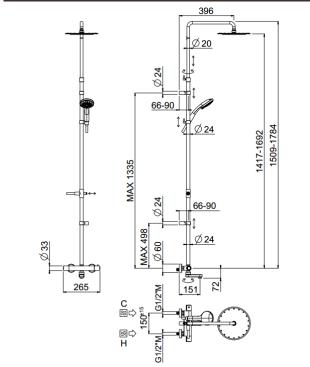

# Rigoletto telescopic tub

Rigoletto telescopic tub, MySlim inspectable shower head  ${\bf 01} ext{-}{\bf 1965} ext{-}{\bf N} ext{-}{\bf CR}$ 

## TECHNICAL INFORMATION

Bridge telescopic shower column including exposed mixer with brass hadles, diverter and swinging spout, turning bar with adjustable mounting. Round ultra-thin shower head, Ø240, nonliming, inspectable and serviceable in chromed stainless steel. 3 jets non-liming shower in ABS. Smooth double anti-torsion PVC flexible hose, cm 150. CHROME

## Flow rate:

x rubinetto

# ain jet central jet side jet Tub spout



**FEATURES** 







double antitorsion

adjustable telescopic shower column

Rigoletto adjustable spout

inspectable round

PICTURE



## TECHNICAL DRAWING



### SPARE PARTS





# FINISHINGS