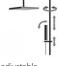

# Rigoletto telescopic tub

Rigoletto telescopic tub, MySlim inspectable shower head  ${\bf 01} ext{-}{\bf 1965} ext{-}{\bf N} ext{-}{\bf CR}$ 

## TECHNICAL INFORMATION

Bridge telescopic shower column including exposed mixer with brass hadles, diverter and swinging spout, turning bar with adjustable mounting. Round ultra-thin shower head, Ø240, nonliming, inspectable and serviceable in chromed stainless steel. 3 jets non-liming shower in ABS. Smooth double anti-torsion PVC flexible hose, cm 150. CHROME

## Flow rate:

x rubinetto

# ain jet central jet side jet Tub spout



**FEATURES** 







double antitorsion

adjustable telescopic shower column

Rigoletto adjustable spout

inspectable round

PICTURE



## TECHNICAL DRAWING



### SPARE PARTS





# FINISHINGS