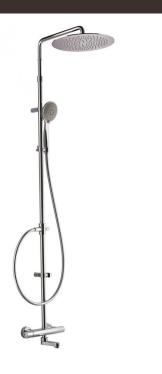

# Rigoletto telescopic tub

Rigoletto telescopic tub, MySlim inspectable shower head  ${\bf 01} ext{-}{\bf 1965} ext{-}{\bf N} ext{-}{\bf CR}$ 

## TECHNICAL INFORMATION

Bridge telescopic shower column including exposed mixer with brass hadles, diverter and swinging spout, turning bar with adjustable mounting. Round ultra-thin shower head, Ø240, nonliming, inspectable and serviceable in chromed stainless steel. 3 jets non-liming shower in ABS. Smooth double anti-torsion PVC flexible hose, cm 150. CHROME

# ain jet central jet side jet Tub spout

**FEATURES** 

double antitorsion

adjustable telescopic shower column

Rigoletto adjustable spout

inspectable round

PICTURE