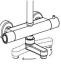

# Rigoletto telescopic tub

Rigoletto telescopic tub, MySlim inspectable shower head  ${\bf 01} ext{-}{\bf 1965} ext{-}{\bf N} ext{-}{\bf CR}$ 

## TECHNICAL INFORMATION

Bridge telescopic shower column including exposed mixer with brass hadles, diverter and swinging spout, turning bar with adjustable mounting. Round ultra-thin shower head, Ø240, nonliming, inspectable and serviceable in chromed stainless steel. 3 jets non-liming shower in ABS. Smooth double anti-torsion PVC flexible hose, cm 150. CHROME

## Flow rate:

x rubinetto

# ain jet central jet side jet Tub spout



**FEATURES** 







double antitorsion

adjustable telescopic shower column

Rigoletto adjustable spout

inspectable round

PICTURE



## TECHNICAL DRAWING



### SPARE PARTS





# FINISHINGS