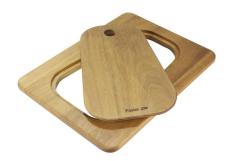

#### **OPTIONAL ACCESSORIES**

Cestello inox 8612 000

Glass chopping board 8631 300

HPDE Chopping board 8657 001

HPDE Twin chopping board 8644 101

Iroko-wood chopping board with stainless steel colander 8644 042

Iroko-wood sliding chopping board 8644 041

Iroko-wood twin chopping board 8644 004

Stainless steel colander 8154 000

Stainless steel plate rack 8100 154

Stainless steel plate rack 8100 303

White basket 8612 100