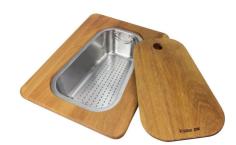

#### **OPTIONAL ACCESSORIES**

Cestello inox 8612 000

Glass chopping board 8631 300

HPDE Chopping board 8657 001

HPDE Twin chopping board 8644 101

Iroko-wood chopping board with stainless steel colander 8644 042

Iroko-wood sliding chopping board 8644 041

Iroko-wood twin chopping board 8644 004

Stainless steel colander 8154 000

Stainless steel plate rack 8100 154

Stainless steel plate rack 8100 303

White basket 8612 100