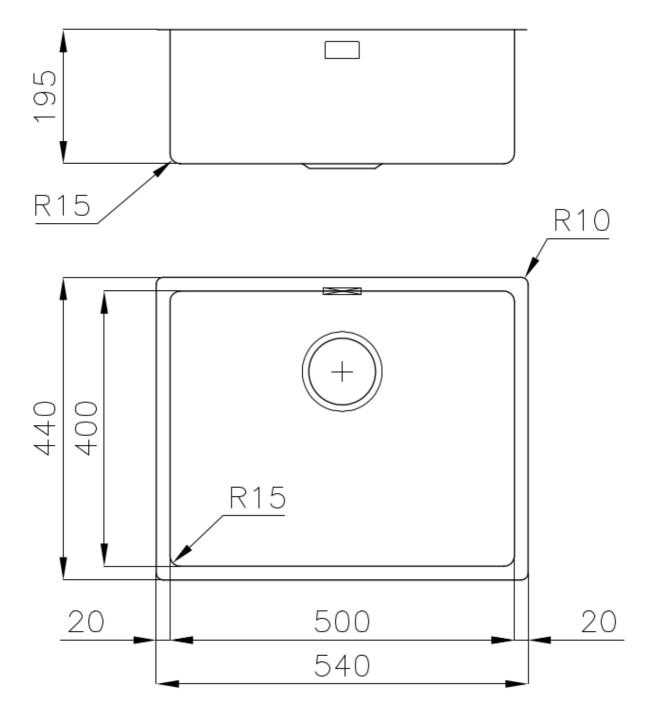

#### **DETAILS**

| Coloring                                                    | Gun Metal                                                                                      |
|-------------------------------------------------------------|------------------------------------------------------------------------------------------------|
| Finish                                                      | PVD                                                                                            |
| Material                                                    | AISI 304 stainless steel                                                                       |
| Texture                                                     | Vintage                                                                                        |
| Base                                                        | 60 cm                                                                                          |
| Edge/Installation Type                                      | Undermount                                                                                     |
| Dimensions                                                  | 540x440 mm                                                                                     |
| Standard fittings                                           | Fixing hooks, gasket, drain, overflow and siphon, boxed packing                                |
| Mixer holes                                                 | No standard holes                                                                              |
| Base  Edge/Installation Type  Dimensions  Standard fittings | 60 cm  Undermount  540x440 mm  Fixing hooks, gasket, drain, overflow and siphon, boxed packing |

| Built-in hole             | View technical data sheet (for all Flush-mount / Top-mount models and Under-mount models)                                                                                                                                                                                                                                                      |
|---------------------------|------------------------------------------------------------------------------------------------------------------------------------------------------------------------------------------------------------------------------------------------------------------------------------------------------------------------------------------------|
| Drainer                   | No                                                                                                                                                                                                                                                                                                                                             |
| Width                     | 54 cm                                                                                                                                                                                                                                                                                                                                          |
| Bowl dimension            | 500x400mm                                                                                                                                                                                                                                                                                                                                      |
| Number of bowls           | 1 bowl                                                                                                                                                                                                                                                                                                                                         |
| Waste fitting             | 3,5" drain                                                                                                                                                                                                                                                                                                                                     |
| FEATURES                  |                                                                                                                                                                                                                                                                                                                                                |
| VINTAGE PVD               | The prestigious PVD finish combines with the care for detail of the Vintage finish, to create a combination of unique elegance.                                                                                                                                                                                                                |
| Gun Metal                 | The Gun Metal finish is obtained by treating steel with a physical process called PVD (Phisical Vacuum Deposition) which deposits particles of noble metals on the surface. The result is a unique and refined aesthetic effect, and an improvement of the mechanical properties of the steel which is more resistant to impact and scratches. |
| Basket 3,5" waste fitting | The drain is equipped with a large 3.5" drain, with the practical basket cap that prevents the discharge of solid parts. The 3.5 "drain allows the use of the Foster waste-disposer, compatible with all models.                                                                                                                               |
| High thickness            | Imm thick steel. A significant thickness, which guarantees the maximum sturdiness and durability.                                                                                                                                                                                                                                              |
| Perimetral overflow       | The overflow is always a security on the Foster sinks that prevents the overflow of water in case of oversights. The perimeter drain solution improves aesthetics thanks to its square and essential shape.                                                                                                                                    |
| Small radius              | Bowls with squared shapes with a modern design and an increased capacity, for a minimal aesthetics connected with an extreme practicity.                                                                                                                                                                                                       |

#### **TECHNICAL DATA**