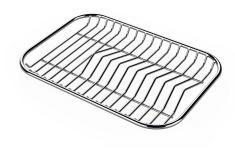

## Foster ==

Stainless steel perforated tray 8151 000

Stainless steel plate rack 8100 201