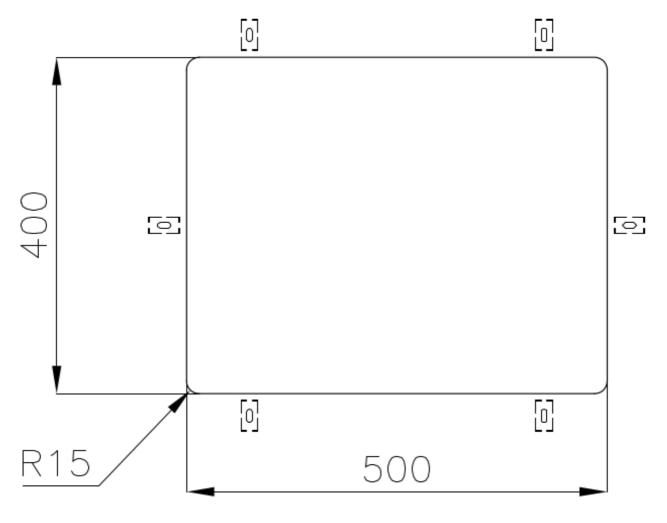

|
| Perimetral overflow       | The overflow is always a security on the Foster sinks that prevents the overflow of water in case of oversights. The perimeter drain solution improves aesthetics thanks to its square and essential shape.                                                                                                                                    |
| Small radius              | Bowls with squared shapes with a modern design and an increased capacity, for a minimal aesthetics connected with an extreme practicity.                                                                                                                                                                                                       |



#### **TECHNICAL DATA**



# Foster ==



Cut out size Dimensioni per foratura top

#### **GALLERY**









#### **OPTIONAL ACCESSORIES**



Cestello inox 8612 000



Glass chopping board 8631 300



HPDE Chopping board 8657 001



HPDE Twin chopping board 8644 101



Iroko-wood chopping board with stainless steel colander 8644 042



Iroko-wood sliding chopping board 8644 041



Iroko-wood twin chopping board 8644 004



Stainless steel colander 8154 000



Stainless steel plate rack 8100 154



Stainless steel plate rack 8100 303



White basket 8612 100



White bowl 8153 100

## Foster ==







Stainless steel perforated tray 8151 000



Stainless steel plate rack 8100 201

#### **WARNING:**

The accessories 8159101, 8100303,8151000 are only usable in combination with 8644101 The accessories 8100154, 8154000 are only usab