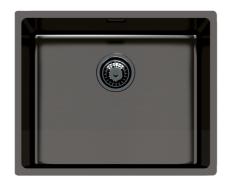

### Sink KE - R15 Vintage Gun Metal 2155 886

Sinks

Code: 2155 886

#### **DETAILS**

| Coloring                                                    | Gun Metal                                                                                      |
|-------------------------------------------------------------|------------------------------------------------------------------------------------------------|
| Finish                                                      | PVD                                                                                            |
| Material                                                    | AISI 304 stainless steel                                                                       |
| Texture                                                     | Vintage                                                                                        |
| Base                                                        | 60 cm                                                                                          |
| Edge/Installation Type                                      | Undermount                                                                                     |
| Dimensions                                                  | 540x440 mm                                                                                     |
| Standard fittings                                           | Fixing hooks, gasket, drain, overflow and siphon, boxed packing                                |
| Mixer holes                                                 | No standard holes                                                                              |
| Base  Edge/Installation Type  Dimensions  Standard fittings | 60 cm  Undermount  540x440 mm  Fixing hooks, gasket, drain, overflow and siphon, boxed packing |