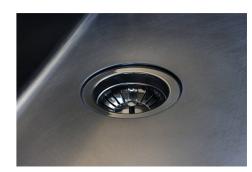

| Built-in hole             | View technical data sheet (for all Flush-mount / Top-mount models and Under-mount models)                                                                                                                                                                                                                                                      |
|---------------------------|------------------------------------------------------------------------------------------------------------------------------------------------------------------------------------------------------------------------------------------------------------------------------------------------------------------------------------------------|
| Drainer                   | No                                                                                                                                                                                                                                                                                                                                             |
| Width                     | 54 cm                                                                                                                                                                                                                                                                                                                                          |
| Bowl dimension            | 500x400mm                                                                                                                                                                                                                                                                                                                                      |
| Number of bowls           | 1 bowl                                                                                                                                                                                                                                                                                                                                         |
| Waste fitting             | 3,5" drain                                                                                                                                                                                                                                                                                                                                     |
| FEATURES                  |                                                                                                                                                                                                                                                                                                                                                |
| VINTAGE PVD               | The prestigious PVD finish combines with the care for detail of the Vintage finish, to create a combination of unique elegance.                                                                                                                                                                                                                |
| Gun Metal                 | The Gun Metal finish is obtained by treating steel with a physical process called PVD (Phisical Vacuum Deposition) which deposits particles of noble metals on the surface. The result is a unique and refined aesthetic effect, and an improvement of the mechanical properties of the steel which is more resistant to impact and scratches. |
| Basket 3,5" waste fitting | The drain is equipped with a large 3.5" drain, with the practical basket cap that prevents the discharge of solid parts. The 3.5 "drain allows the use of the Foster waste-disposer, compatible with all models.                                                                                                                               |
| High thickness            | Imm thick steel. A significant thickness, which guarantees the maximum sturdiness and durability.                                                                                                                                                                                                                                              |
| Perimetral overflow       | The overflow is always a security on the Foster sinks that prevents the overflow of water in case of oversights. The perimeter drain solution improves aesthetics thanks to its square and essential shape.                                                                                                                                    |
| Small radius              | Bowls with squared shapes with a modern design and an increased capacity, for a minimal aesthetics connected with an extreme practicity.                                                                                                                                                                                                       |