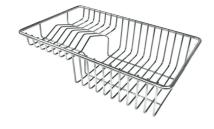

Iroko-wood sliding chopping board 8644 041

Iroko-wood twin chopping board 8644 004

Stainless steel colander 8154 000

Stainless steel plate rack 8100 154

Stainless steel plate rack 8100 303

White basket 8612 100