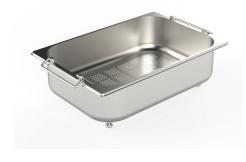

#### **OPTIONAL ACCESSORIES**

Cestello inox 8612 000

Glass chopping board 8631 300

HPDE Chopping board 8657 001

HPDE Twin chopping board 8644 101

Iroko-wood chopping board with stainless steel colander 8644 042

Iroko-wood sliding chopping board 8644 041

Iroko-wood twin chopping board 8644 004

Stainless steel colander 8154 000

Stainless steel plate rack 8100 154

Stainless steel plate rack 8100 303

White basket 8612 100