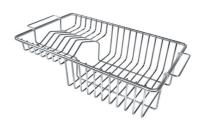

## Foster ==

Stainless steel perforated tray 8151 000

Stainless steel plate rack 8100 201