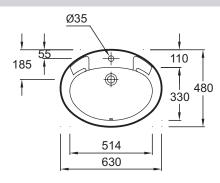

# **Technical drawing**

Product Specification: Inset vanity basin. E1273. Collection: OVALE DESSUS. DIMENSIONS: 63 x 48 cm. WEIGHT: 11.5 kg. MATERIAL: Ceramic. INSTALLATION TYPE: Inset. FAUCET DRILLING: 1 tap hole, 2 predrilled holes. FIXINGS: 2 bolts, not supplied. TAP DRILLING: 1 tap hole. INSTALLATION: Inset. OVERFLOW: With overflow hole. PRODUCT INCLUDED: (Tap not included).