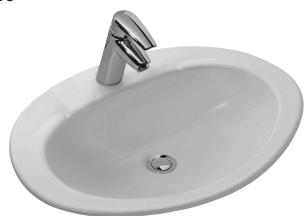

# **OVALE DESSUS - Inset vanity basin**

# E1273

Collection: OVALE DESSUS

Finish\*:

Main features:

### **Features**

• DIMENSIONS: 63 x 48 cm

• MATERIAL: Ceramic

• FAUCET DRILLING: 1 tap hole, 2 pre-drilled holes

• TAP DRILLING: 1 tap hole

• OVERFLOW: With overflow hole

• WEIGHT: 11.5 kg

• INSTALLATION TYPE: Inset