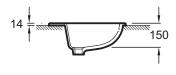

# **Technical drawing**

Product Specification: Inset vanity basin. E1273. Collection: OVALE DESSUS. DIMENSIONS: 63 x 48 cm. WEIGHT: 11.5 kg. MATERIAL: Ceramic. INSTALLATION TYPE: Inset. FAUCET DRILLING: 1 tap hole, 2 predrilled holes. FIXINGS: 2 bolts, not supplied. TAP DRILLING: 1 tap hole. INSTALLATION: Inset. OVERFLOW: With overflow hole. PRODUCT INCLUDED: (Tap not included).