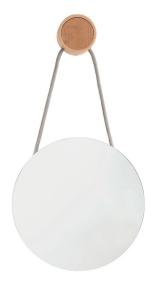

## **EVRGSPIN** Ever Life Design **RING**

Certification TUV of system UNI EN ISO 9001

Magnufying mirror Ø20 cm with beechwood fixing system and rope, wall mounted installation

Wall mounted fixing system, through an appropriate plug, not included