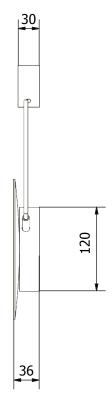

## **EVRGSPIN** Ever Life Design **RING**

Certification TUV of system UNI EN ISO 9001

Magnufying mirror Ø20 cm with beechwood fixing system and rope, wall mounted installation

Wall mounted fixing system, through an appropriate plug, not included