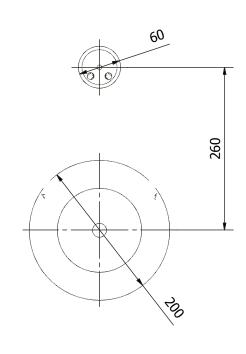

## **EVRGSPIN** Ever Life Design **RING**

Certification TUV of system UNI EN ISO 9001

Magnufying mirror Ø20 cm with beechwood fixing system and rope, wall mounted installation

Wall mounted fixing system, through an appropriate plug, not included