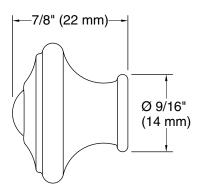

### **Technical Information**

All product dimensions are nominal.

Material: Brass