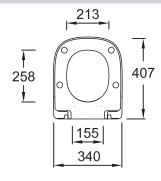

## **Technical drawing**

Product Specification: Compact thermoset toilet seat. E4272. Collection: STRUKTURA. WEIGHT: 2.3 kg. MATERIAL: Thermoset. NORMS AND REGULATION: NF.