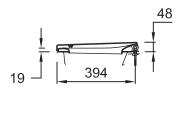

## **Technical drawing**

Product Specification: Compact thermoset toilet seat. E4272. Collection: STRUKTURA. WEIGHT: 2.3 kg. MATERIAL: Thermoset. NORMS AND REGULATION: NF.