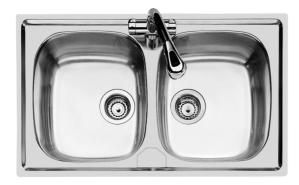

# Sink S1000 1886 460

Sinks

Code: 1886 460

#### **DETAILS**

| Finish                 | Foster brushed                                                  |
|------------------------|-----------------------------------------------------------------|
| Material               | AISI 304 stainless steel                                        |
| Texture                | Microfoster                                                     |
| Base                   | 80-90 cm                                                        |
| Edge/Installation Type | Standard (8 mm Edge)                                            |
| Dimensions             | 860x500 mm                                                      |
| Standard fittings      | Fixing hooks, gasket, drain, overflow and siphon, boxed packing |
| Mixer holes            | 1 standard hole                                                 |
| Built-in hole          | 840x480 mm                                                      |

| Drainer                   | No                                                                                                                                                                                                                       |
|---------------------------|--------------------------------------------------------------------------------------------------------------------------------------------------------------------------------------------------------------------------|
| Width                     | 86 cm                                                                                                                                                                                                                    |
| Bowl dimension            | 360x400mm                                                                                                                                                                                                                |
| Number of bowls           | 2 bowls                                                                                                                                                                                                                  |
| Waste fitting             | 3,5" drain                                                                                                                                                                                                               |
| FEATURES                  |                                                                                                                                                                                                                          |
| Added value               | Foster uses steel thicknesses higher than those used on average by other manufacturers. This is how, thanks to our long experience, we know how to make sinks of superior quality and with a better resistance to aging. |
| Basket 3,5" waste fitting | The drain is equipped with a large 3.5" drain, with the practical basket cap that prevents the discharge of solid parts. The 3.5 "drain allows the use of the Foster waste-disposer, compatible with all models.         |
| Sliding brackets          |                                                                                                                                                                                                                          |