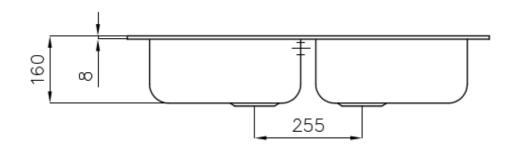

#### **DETAILS**

| Finish                 | Foster brushed                                                  |
|------------------------|-----------------------------------------------------------------|
| Material               | AISI 304 stainless steel                                        |
| Texture                | Microfoster                                                     |
| Base                   | 80-90 cm                                                        |
| Edge/Installation Type | Standard (8 mm Edge)                                            |
| Dimensions             | 860x500 mm                                                      |
| Standard fittings      | Fixing hooks, gasket, drain, overflow and siphon, boxed packing |
| Mixer holes            | 1 standard hole                                                 |
| Built-in hole          | 840x480 mm                                                      |

| Drainer                   | No                                                                                                                                                                                                                       |
|---------------------------|--------------------------------------------------------------------------------------------------------------------------------------------------------------------------------------------------------------------------|
| Width                     | 86 cm                                                                                                                                                                                                                    |
| Bowl dimension            | 360x400mm                                                                                                                                                                                                                |
| Number of bowls           | 2 bowls                                                                                                                                                                                                                  |
| Waste fitting             | 3,5" drain                                                                                                                                                                                                               |
| FEATURES                  |                                                                                                                                                                                                                          |
| Added value               | Foster uses steel thicknesses higher than those used on average by other manufacturers. This is how, thanks to our long experience, we know how to make sinks of superior quality and with a better resistance to aging. |
| Basket 3,5" waste fitting | The drain is equipped with a large 3.5" drain, with the practical basket cap that prevents the discharge of solid parts. The 3.5 "drain allows the use of the Foster waste-disposer, compatible with all models.         |
| Sliding brackets          |                                                                                                                                                                                                                          |