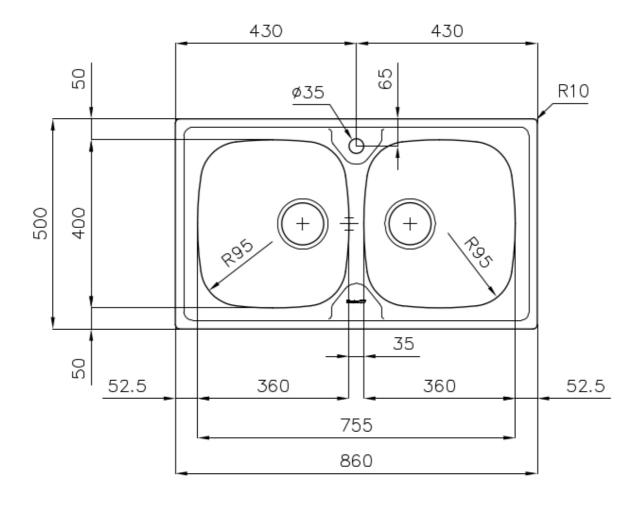

#### **DETAILS**

| Finish                 | Foster brushed                                                  |
|------------------------|-----------------------------------------------------------------|
| Material               | AISI 304 stainless steel                                        |
| Texture                | Microfoster                                                     |
| Base                   | 80-90 cm                                                        |
| Edge/Installation Type | Standard (8 mm Edge)                                            |
| Dimensions             | 860x500 mm                                                      |
| Standard fittings      | Fixing hooks, gasket, drain, overflow and siphon, boxed packing |
| Mixer holes            | 1 standard hole                                                 |
| Built-in hole          | 840x480 mm                                                      |

| Drainer                   | No                                                                                                                                                                                                                       |
|---------------------------|--------------------------------------------------------------------------------------------------------------------------------------------------------------------------------------------------------------------------|
| Width                     | 86 cm                                                                                                                                                                                                                    |
| Bowl dimension            | 360x400mm                                                                                                                                                                                                                |
| Number of bowls           | 2 bowls                                                                                                                                                                                                                  |
| Waste fitting             | 3,5" drain                                                                                                                                                                                                               |
| FEATURES                  |                                                                                                                                                                                                                          |
| Added value               | Foster uses steel thicknesses higher than those used on average by other manufacturers. This is how, thanks to our long experience, we know how to make sinks of superior quality and with a better resistance to aging. |
| Basket 3,5" waste fitting | The drain is equipped with a large 3.5" drain, with the practical basket cap that prevents the discharge of solid parts. The 3.5 "drain allows the use of the Foster waste-disposer, compatible with all models.         |
| Sliding brackets          |                                                                                                                                                                                                                          |