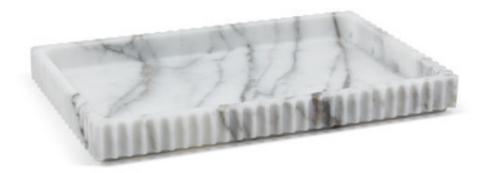

## ACROPOLIS TRAY

An exquisitely crafted collection in distinctive, dramatic Arabescato marble, from designer Roger Thomas. The fluted carving is the designer's homage to the classic simplicity of ancient Greek architecture. Each piece is carved by hand from single blocks with a "levigato" (honed) finish. Made in Italy.

| MATERIAL          | COLOR         | COUNTRY OF ORIGIN |         |
|-------------------|---------------|-------------------|---------|
| Arabescato Marble | White/Gray    | Italy             |         |
|                   |               |                   |         |
| ITEM              | NUMBER        | LXWXH (in)        | WT (lb) |
| Acropolis Tray    | RT-ACR-ARA-TR | 11" x 7" x 1.25"  | 3.5 LB  |