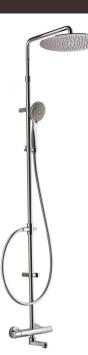

# Rigoletto telescopic tub

Rigoletto telescopic tub, MySlim inspectable shower head 01-1967-N-CR

## TECHNICAL INFORMATION

Bridge telescopic shower column including exposed mixer with brass hadles, diverter and swinging spout, turning bar with adjustable mounting. Round ultra-thin shower head, Ø300, nonliming, inspectable and serviceable in chromed stainless steel. 3 jets non-liming shower in ABS. Smooth double anti-torsion PVC flexible hose, cm 150. CHROME

### FEATURES

Rigoletto

adjustable spout

rain jet

double anti-

torsion

adjustable

column

telescopic shower

inspectable round