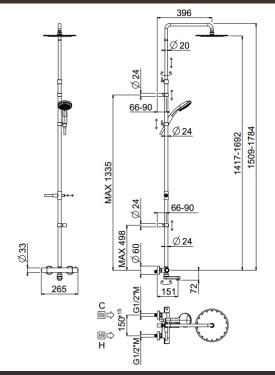

#### TECHNICAL DRAWING

FINISHINGS

SPARE PARTS

CALFLEX srl Zona Industriale 5/bis - 28891 Nonio (VB) Italy P.IVA / CF: 01099690032 - REA: VB - 148489 - Capitale sociale iv : 100.000 Euro

PICTURE