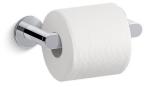

# Composed® Pivoting toilet paper holder K-73147

### Features

- Pivoting holder makes changing toilet tissue quick and simple.
- Coordinates with faucets and accessories in the Composed collection.