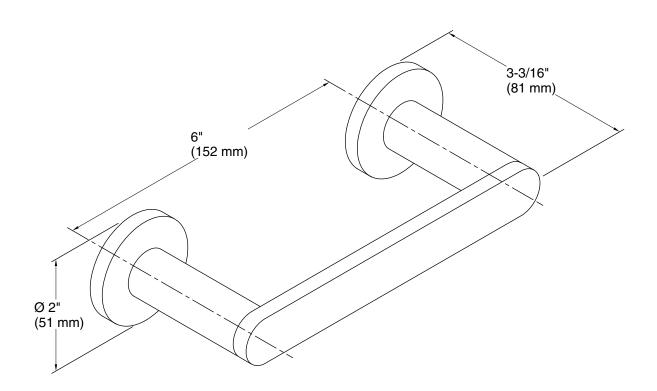

## **Technical Information**

All product dimensions are nominal. Material: Zinc, Brass