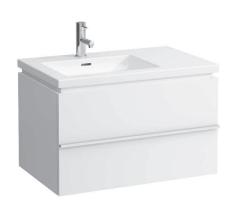

## **CASE FOR LIVING SQUARE FURNITURE**

Vanity unit 40142.1 40142.2

| TECHNICAL DA       | TA                                                |                      |                                                    |
|--------------------|---------------------------------------------------|----------------------|----------------------------------------------------|
| Order no.          | 40142.1 / 1 drawer                                | Mounting acc. incl.  | Installation set for furniture, order no. 49120.6, |
|                    | 40142.2 / 2 drawers                               |                      | 49114.0                                            |
| Dimensions (WxHxD) | 744 x 425 x 476 mm                                | Mounting information | The walls installed on must meet the require-      |
| Matching for       | Washbasin, order no. 81743.8                      |                      | ments of the furniture in terms of weight and      |
| Specification      | Body/Front - MDF board with PVC foil              |                      | the supplied fastening elements. If this cannot    |
|                    | Integrated handle on the top of the drawer and    |                      | be guaranteed another method of installation       |
|                    | aluminum handle bar in the middle                 |                      | needs to be chosen. For example with feet.         |
| Weight             | 40142.1 / 24,5 kg                                 | Colours              | 463 – White matt                                   |
|                    | 40142.2 / 30,0 kg                                 |                      | 475 – White glossy                                 |
| Accessories excl.  | Feet (2 pieces), aluminium, order no. 48309.7     |                      | 519 - Chalked oak                                  |
|                    | Towel rail, anodized aluminium, order no. 49095.2 |                      | 548 - Anthracite oak                               |
|                    | Space saving siphon, order no. 89424.0            |                      | 999 – 39 other lacquered colours on request        |