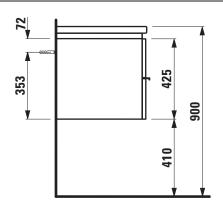

## **CASE FOR LIVING SQUARE FURNITURE**

Vanity unit 40142.1 40142.2

| TECHNICAL DA       | TA                                                |                      |                                                    |
|--------------------|---------------------------------------------------|----------------------|----------------------------------------------------|
| Order no.          | 40142.1 / 1 drawer                                | Mounting acc. incl.  | Installation set for furniture, order no. 49120.6, |
|                    | 40142.2 / 2 drawers                               |                      | 49114.0                                            |
| Dimensions (WxHxD) | 744 x 425 x 476 mm                                | Mounting information | The walls installed on must meet the require-      |
| Matching for       | Washbasin, order no. 81743.8                      |                      | ments of the furniture in terms of weight and      |
| Specification      | Body/Front - MDF board with PVC foil              |                      | the supplied fastening elements. If this cannot    |
|                    | Integrated handle on the top of the drawer and    |                      | be guaranteed another method of installation       |
|                    | aluminum handle bar in the middle                 |                      | needs to be chosen. For example with feet.         |
| Weight             | 40142.1 / 24,5 kg                                 | Colours              | 463 – White matt                                   |
|                    | 40142.2 / 30,0 kg                                 |                      | 475 – White glossy                                 |
| Accessories excl.  | Feet (2 pieces), aluminium, order no. 48309.7     |                      | 519 - Chalked oak                                  |
|                    | Towel rail, anodized aluminium, order no. 49095.2 |                      | 548 - Anthracite oak                               |
|                    | Space saving siphon, order no. 89424.0            |                      | 999 – 39 other lacquered colours on request        |

## TECHNICAL DRAWINGS / S 1 : 20

LAUFEN