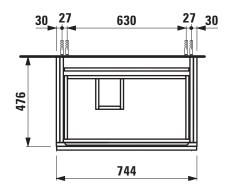

## **CASE FOR LIVING SQUARE FURNITURE**

Vanity unit 40142.1 40142.2

| TECHNICAL DA       | TA                                                |                      |                                                    |
|--------------------|---------------------------------------------------|----------------------|----------------------------------------------------|
| Order no.          | 40142.1 / 1 drawer                                | Mounting acc. incl.  | Installation set for furniture, order no. 49120.6, |
|                    | 40142.2 / 2 drawers                               |                      | 49114.0                                            |
| Dimensions (WxHxD) | 744 x 425 x 476 mm                                | Mounting information | The walls installed on must meet the require-      |
| Matching for       | Washbasin, order no. 81743.8                      |                      | ments of the furniture in terms of weight and      |
| Specification      | Body/Front - MDF board with PVC foil              |                      | the supplied fastening elements. If this cannot    |
|                    | Integrated handle on the top of the drawer and    |                      | be guaranteed another method of installation       |
|                    | aluminum handle bar in the middle                 |                      | needs to be chosen. For example with feet.         |
| Weight             | 40142.1 / 24,5 kg                                 | Colours              | 463 – White matt                                   |
|                    | 40142.2 / 30,0 kg                                 |                      | 475 – White glossy                                 |
| Accessories excl.  | Feet (2 pieces), aluminium, order no. 48309.7     |                      | 519 - Chalked oak                                  |
|                    | Towel rail, anodized aluminium, order no. 49095.2 |                      | 548 - Anthracite oak                               |
|                    | Space saving siphon, order no. 89424.0            |                      | 999 – 39 other lacquered colours on request        |

## TECHNICAL DRAWINGS / S 1 : 20

LAUFEN