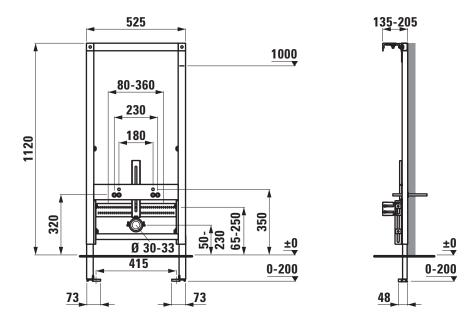

## TECHNICAL DRAWINGS / S 1 : 20

## **LAUFEN INSTALLATION SYSTEM**

CB1 Concealed frame for wallhung bidet 89266.0

| Order no.            | 89266.0                                     | Mounting acc. incl.  | Fastening set to floor and wall, fastening set    |
|----------------------|---------------------------------------------|----------------------|---------------------------------------------------|
| matching for         | All LAUFEN wallhung bidets                  | _                    | for ceramic and protection tubes for M12          |
| Specifications       | For mounting in front of a solid or drywall | _                    | threaded rods.                                    |
|                      | construction, self-supporting.              | Mounting acc. excl.  | Sound insulation set, order no. 89269.6           |
| Other specifications | Galvanized leg supports, rotatable,         | Accessories excl.    | Support bar for handle and holding systems,       |
|                      | height-adjustable 0-200 mm.                 |                      | order no. 89266.7, order no. 89266.8              |
|                      | Supporting frame made of steel profiles.    | Mounting information | Please note the necessary wall thickness of 80 mm |
|                      | Capable to resist 400 kg                    |                      | in case of pre-wall installation. Height from     |
| Water connection     | R 1/2", brass                               |                      | finished floor to top of bidet pre-set to 400 mm, |
|                      | The axial distance is adjustable between    |                      | adjustable between 390-450 mm.                    |
|                      | 80-360 mm, the height adjustable between    |                      | System installation is also possible between      |
|                      | 65-250 mm.                                  |                      | modular walls (plasterboard).                     |
| Installation depth   | 135-205 mm                                  | Colours              | Surface powder coated blue                        |
| Weight               | 13,0 kg                                     |                      |                                                   |