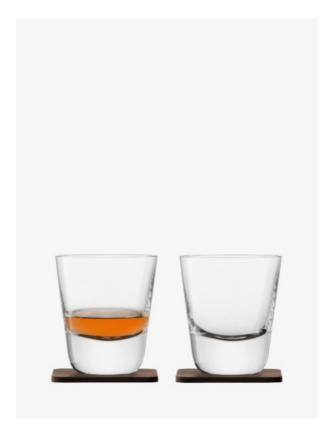

## **LSA Arran Tumbler & Walnut Coaster**

**GWLS0069** Set of two heavy based whisky glasses with a conical shape. Expert craftsmanship is required to mouth blow and finish each glass by hand. Paired with solid walnut coasters. A modern interpretation of traditional whisky drinkware.

Mouth-blown glass

Heavy-based glasses

Supplied with two FSC-certified walnut coasters

250ml.

sales@ijlbrown.com Whitestone Park, Whitestone, Hereford, HR1 3SE, UK Tel. +44 (0)1432 851 991 London Showroom: 634-636 Kings Road, London, SW6 2DU, UK Tel. +44 (0)207 736 4141