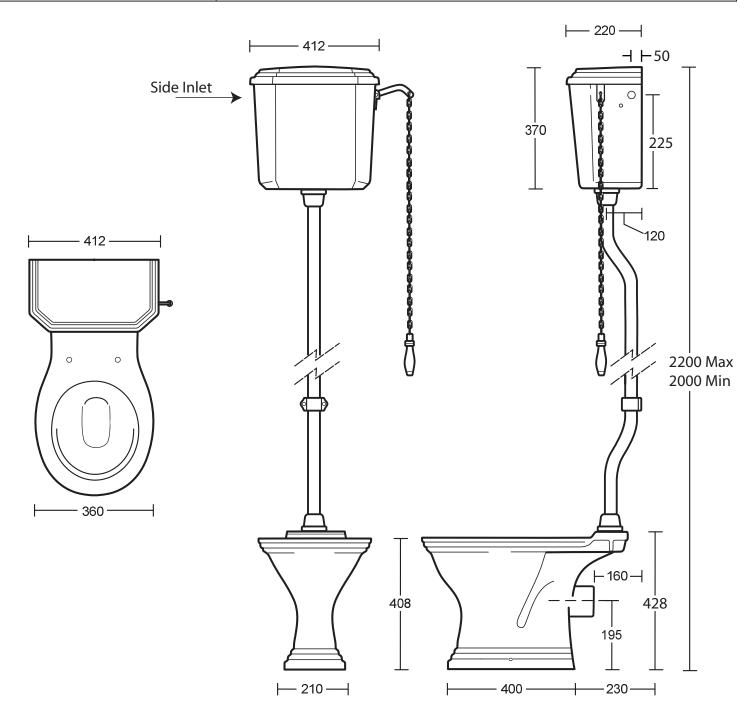

| Ceramic Collection |                                     |
|--------------------|-------------------------------------|
| Astoria Deco       | Round bowl pan & high Level cistern |

We recommend that all products are purchased with the assistance of a specialist bathroom retailer and always installed by an experienced installer who is a member of a recognized association. All sizes quoted are nominal: items may vary by plus or minus 2% against the figures quoted. When planning installations where dimensions are critical, it is essential that the space allowed for individual items is physically checked. Imperial Bathrooms can not be held liable for any costs associated with items not fitting in any given area. The contents of this statement are based on information correct at the time of publication. We reserve the right to make alterations and changes in product characteristics, fixing, packaging, operation etc at any time without notice.