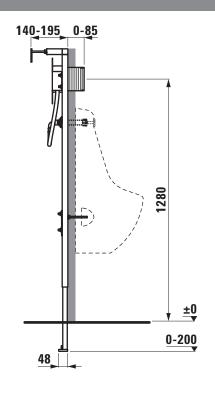

n     | right Rp 1/2", brass                              |                      | board).                                               |
| Flow pressure range  | 1-8 bar                                           | Colours              | Surface powder coated blue                            |
| Installation depth   | 140-195 mm                                        |                      |                                                       |
| Weight               | 13,3 kg                                           |                      |                                                       |
|                      |                                                   |                      |                                                       |

## TECHNICAL DRAWINGS / S 1 : 20





LAUFEN