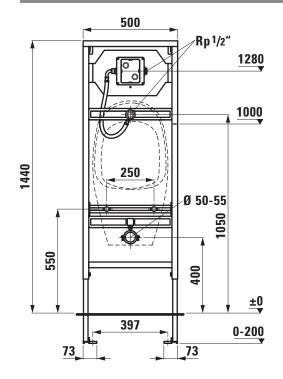

ion     | right Rp 1/2", brass                              |                      | board).                                               |
| Flow pressure range  | 1-8 bar                                           | Colours              | Surface powder coated blue                            |
| Installation depth   | 140-195 mm                                        |                      |                                                       |
| Weight               | 13,3 kg                                           |                      |                                                       |
|                      |                                                   |                      |                                                       |

## TECHNICAL DRAWINGS / S 1 : 20





LAUFEN