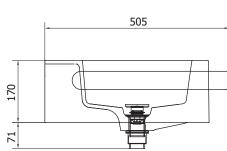

technical details

Dimensions: mm 600x450, H mm 160

fixing

Fix to the wall with plugs (not included). Please, take care about plugs chosen, consider the material of the wall. Verify that the washbasin will be strongly fixed.