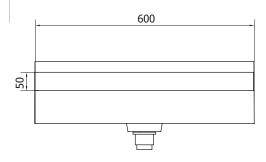

technical details

Dimensions: mm 600x450, H mm 160

fixing

Fix to the wall with plugs (not included). Please, take care about plugs chosen, consider the material of the wall. Verify that the washbasin will be strongly fixed.