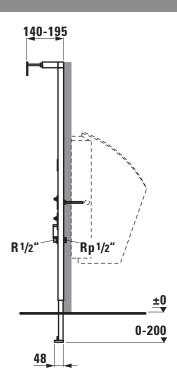

|
|                | 84319.7                                           | Mounting information | Please note the necessary wall thickness of 80 mm     |
| Specifications | Self-supporting steel frame for drywall and solid |                      | in case of pre-wall installation. System installation |
|                | building, for surface and flush installation.     |                      | is also possible between modular walls (plaster-      |
|                | Connections pre-set to fit LEMA 84019.4,          |                      | board).                                               |
|                | 84019.6, 84019.9                                  | Colours              | Surface powder coated blue                            |

## TECHNICAL DRAWINGS / S 1 : 20