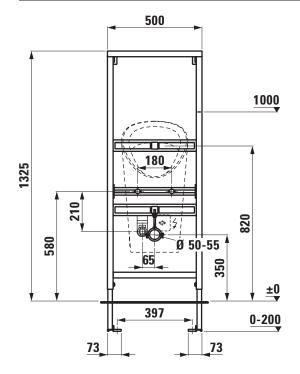

|
|                | 84319.7                                           | Mounting information | Please note the necessary wall thickness of 80 mm     |
| Specifications | Self-supporting steel frame for drywall and solid |                      | in case of pre-wall installation. System installation |
|                | building, for surface and flush installation.     |                      | is also possible between modular walls (plaster-      |
|                | Connections pre-set to fit LEMA 84019.4,          |                      | board).                                               |
|                | 84019.6, 84019.9                                  | Colours              | Surface powder coated blue                            |

## TECHNICAL DRAWINGS / S 1 : 20