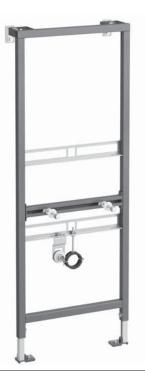

## **LAUFEN INSTALLATION SYSTEM**

CU3
Concealed frame for urinal with integrated control and for waterless urinal 89266.5

| TECHNICAL DATA |                                                   |                      |                                                       |
|----------------|---------------------------------------------------|----------------------|-------------------------------------------------------|
| Order no.      | 89266.5                                           | Other specifications | Galvanized leg supports, rotatable,                   |
| matching for   | Urinal with integrated control                    |                      | height-adjustable 0-200 mm.                           |
|                | ANTERO, order no. 84015.4, 84015.5, 84015.6,      |                      | Capable to resist 100 kg                              |
|                | 84015.9, 84115.0, 84115.2                         | Water connection     | R 1/2", brass, matching for standard pipe             |
|                | CAPRINO PLUS, order no. 84206.5, 84206.6          |                      | systems                                               |
|                | LEMA, order no. 84019.4, 84019.6, 84019.9,        | Flow pressure range  | 1-8 bar                                               |
|                | 84119.0, 84119.2                                  | Installation depth   | 140-195 mm                                            |
|                | TAMARO-S90, order no. 84010.3, 84010.4,           | Weight               | 11,5 kg                                               |
|                | TAMARO-VS NEW, order no. 84112.2, 84112.3,        | Mounting acc. incl.  | Building protection with cover, M8 threaded rod       |
|                | VAL order no. 84028.4, 84028.6                    |                      | and fastening material.                               |
|                | Waterless urinal LEMA order no. 84319.5,          | Mounting acc. excl.  | Sound insulation set, order no. 89269.6               |
|                | 84319.7                                           | Mounting information | Please note the necessary wall thickness of 80 mm     |
| Specifications | Self-supporting steel frame for drywall and solid |                      | in case of pre-wall installation. System installation |
|                | building, for surface and flush installation.     |                      | is also possible between modular walls (plaster-      |
|                | Connections pre-set to fit LEMA 84019.4,          |                      | board).                                               |
|                | 84019.6, 84019.9                                  | Colours              | Surface powder coated blue                            |