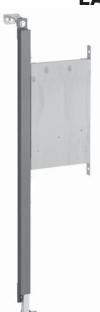

## CH1 Support bar for handle and holding systems 89266.7

| Order no.      | 89266.7                                         | Other specifications | Galvanized leg support,                           |
|----------------|-------------------------------------------------|----------------------|---------------------------------------------------|
| Certified to   | DIN 18024-2, (Support bar ISO 9227,             |                      | height-adjustable 0-200 mm.                       |
|                | Wood Panel EN 13986)                            |                      | Support bar made of steel profile.                |
| matching for   | Concealed frame for wallhung WC                 |                      | Capable to resist 100 kg of vertical force and    |
|                | CW1, order no. 89466.0, 89466.5                 |                      | 35 kg of horizontal force.                        |
|                | CW2, order no. 89466.1, 89466.6                 | Installation depth   | 135-205 mm                                        |
|                | CW3, order no. 89466.2                          | Weight               | 5,0 kg                                            |
|                | CWN1, order no. 89466.7                         | Mounting acc. incl.  | Extensible fastening bracket to the wall with     |
|                | Concealed frame for wallhung bidet              |                      | fixing kit, fastening set to floor and wall,      |
|                | CB1, order no. 89266.0,                         |                      | 2 screws and 2 washers for fixing the frame to    |
| Specifications | For mounting in front of a solid or drywall     |                      | the side of the LIS (only concealed frame for     |
|                | construction and also assembled to left side of |                      | wallhung WC or wallhung bidet), 5 screws for      |
|                | LIS CW1, CW2, CW3, CWN1, CB1 (WC / Bidet),      |                      | installation between modular walls.               |
|                | self-supporting.                                | Mounting information | Please note the necessary wall thickness of 80 mm |
|                | The frame includes a wood panel made of         |                      | in case of pre-wall installation. Height from     |
|                | pitch pine plywood BFU100, adjustable in        |                      | finished floor to top of the bar recommended to   |
|                | height between 600-920 mm                       |                      | 850 mm, adjustable to different heights.          |
|                |                                                 |                      | System installation is also possible between      |
|                |                                                 |                      | modular walls (plasterboard).                     |
|                |                                                 | Colours              | Surface powder coated blue (support bar)          |