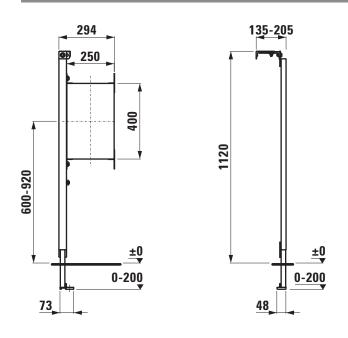

of pre-wall installation. Height from     |
|                | pitch pine plywood BFU100, adjustable in        |                      | finished floor to top of the bar recommended to   |
|                | height between 600-920 mm                       |                      | 850 mm, adjustable to different heights.          |
|                |                                                 |                      | System installation is also possible between      |
|                |                                                 |                      | modular walls (plasterboard).                     |
|                |                                                 | Colours              | Surface powder coated blue (support bar)          |

## TECHNICAL DRAWINGS / S 1 : 20