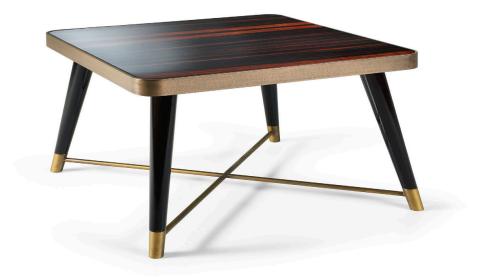

COFFEE AND SIDE TABLE

## Peggy Square 70

Side table with legs in lacquered wood and metal cap at feet in distressed finish. Version A with distressed finish edge and Vetrite top (A1 - cat. Pergamino; A2 - cat. Astrakan; A3 - cat. Calacatta). Version B, ebony top. Metal stretcher at base is optional