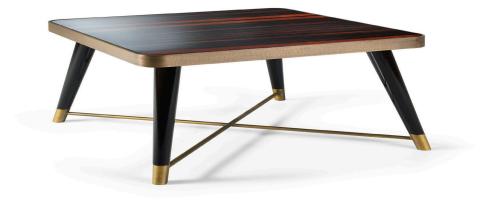

## Peggy Square 120

Side table with legs in lacquered wood and metal cap at feet in distressed finish. Version A with distressed finish edge and Vetrite top (A1 - cat. Pergamino; A2 - cat. Astrakan; A3 - cat. Calacatta). Version B, ebony top. Metal stretcher at base is optional

## **Technical Features**

Design Massimiliano Raggi

W: 120 cm x D: 120 cm x H: 38 cm W: 47 <sup>1/4</sup>"x D: 47 <sup>1/4</sup>"x H: 15" Weight: 10 kg

Dimensions expressed in centimeters and inches and they have to be interpreted with a tolerance of 2%. The company reserves the right to makechanges to the models whenever and without notice, for technical production reasons. The information given here is based on the latest data published on the price list.