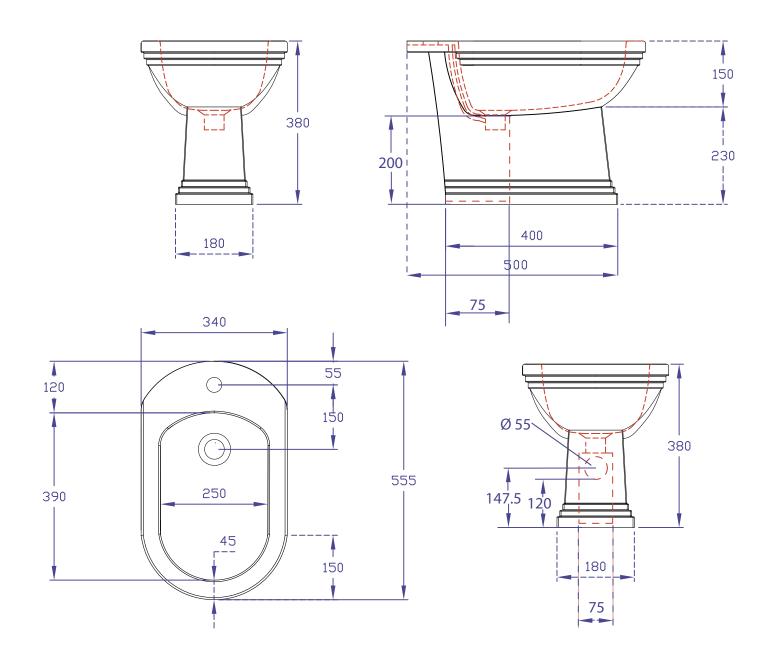

| Ceramic Collection |                    |
|--------------------|--------------------|
| Astoria Deco       | Bidet (1 tap hole) |

We recommend that all products are purchased with the assistance of a specialist bathroom retailer and always installed by an experienced installer who is a member of a recognized association. All sizes quoted are nominal: items may vary by plus or minus 2% against the figures quoted. When planning installations where dimensions are critical, it is essential that the space allowed for individual items is physically checked. Imperial Bathrooms can not be held liable for any costs associated with items not fitting in any given area. The contents of this statement are based on information correct at the time of publication. We reserve the right to make alterations and changes in product characteristics, fixing, packaging, operation etc at any time without notice.