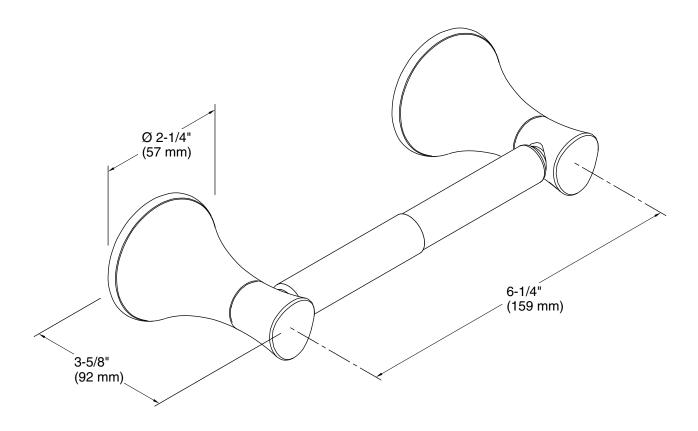

# **Coralais®**

Toilet paper holder K-13434

# **Technical Information**

All product dimensions are nominal.

Material: Metal