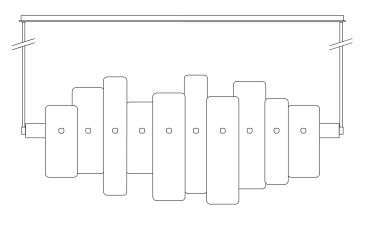

## **Technical Features**

Design Massimiliano Raggi

W: 180 cm x D: 38 cm x H: 72 cm W:70<sup>7/8"</sup> x D:15" x H:28<sup>3/8"</sup> Rosone W: 183 x D: 8 cm W: 72" x D: 3<sup>1/8"</sup> Weight: 30 kg

Dimensions expressed in centimeters and inches and they have to be interpreted with a tolerance of 2%. The company reserves the right to makechanges to the models whenever and without notice, for technical production reasons. The information given here is based on the latest data published on the price list.