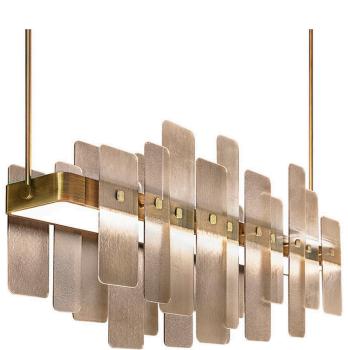

## LIGHTING

Chandelier with brass frame in antique bronze finish or champagne finish. Decorative glass in three different bronzed or smoked finishes.

## **Technical Features**

Design Massimiliano Raggi

W: 180 cm x D: 38 cm x H: 72 cm W:70<sup>7/8"</sup> x D:15" x H:28<sup>3/8"</sup> Rosone W: 183 x D: 8 cm W: 72" x D: 3<sup>1/8"</sup> Weight: 30 kg

Dimensions expressed in centimeters and inches and they have to be interpreted with a tolerance of 2%. The company reserves the right to makechanges to the models whenever and without notice, for technical production reasons. The information given here is based on the latest data published on the price list.