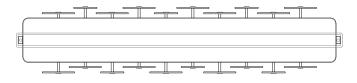

## **Technical Features**

Design Massimiliano Raggi

W: 180 cm x D: 38 cm x H: 72 cm W:70<sup>7/8"</sup> x D:15" x H:28<sup>3/8"</sup> Rosone W: 183 x D: 8 cm W: 72" x D: 3<sup>1/8"</sup> Weight: 30 kg

Dimensions expressed in centimeters and inches and they have to be interpreted with a tolerance of 2%. The company reserves the right to makechanges to the models whenever and without notice, for technical production reasons. The information given here is based on the latest data published on the price list.