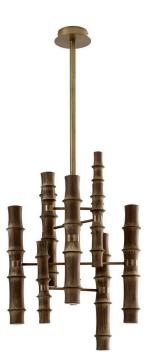

LIGHTING

Ceiling Lamp with bronzed metal frame. Decorative ceramic elements in polished ivory finish (Vers.1) or antique bronze finish decorated by hand.

## **Technical Features**

W: 55cm x D: 55 cm x H: 101 cm W: 21 <sup>5/8°</sup> x D:21 <sup>5/8°</sup> x H: 39 <sup>3/4°</sup> Weight: 10 kg Celing rose Ø: 19 cm - 7 <sup>1/2°</sup>