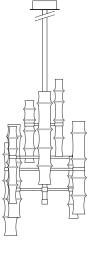

## **Technical Features**

W: 55cm x D: 55 cm x H: 101 cm W: 21 <sup>5/8°</sup> x D:21 <sup>5/8°</sup> x H: 39 <sup>3/4°</sup> Weight: 10 kg Celing rose Ø: 19 cm - 7 <sup>1/2°</sup>