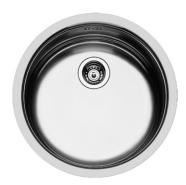

# Sink Circolari 1010 068

Sinks

Code: 1010 068

# **DETAILS**

| Finish                 | Foster brushed                                                  |
|------------------------|-----------------------------------------------------------------|
| Material               | AISI 304 stainless steel                                        |
| Texture                | Foster brushed                                                  |
| Base                   | 45 cm                                                           |
| Edge/Installation Type | Undermount                                                      |
| Dimensions             | Ø 440 mm                                                        |
| Standard fittings      | Fixing hooks, gasket, drain, overflow and siphon, boxed packing |
| Mixer holes            | No standard holes                                               |
| Built-in hole          | Ø 371 mm                                                        |

| Drainer                   | No                                                                                                                                                                                                                       |
|---------------------------|--------------------------------------------------------------------------------------------------------------------------------------------------------------------------------------------------------------------------|
| Width                     | 44 cm                                                                                                                                                                                                                    |
| Bowl dimension            | Ø 380mm                                                                                                                                                                                                                  |
| Number of bowls           | 1 bowl                                                                                                                                                                                                                   |
| Waste fitting             | 3,5" drain                                                                                                                                                                                                               |
| FEATURES                  |                                                                                                                                                                                                                          |
| Added value               | Foster uses steel thicknesses higher than those used on average by other manufacturers. This is how, thanks to our long experience, we know how to make sinks of superior quality and with a better resistance to aging. |
| Basket 3,5" waste fitting | The drain is equipped with a large 3.5" drain, with the practical basket cap that prevents the discharge of solid parts. The 3.5 "drain allows the use of the Foster waste-disposer, compatible with all models.         |