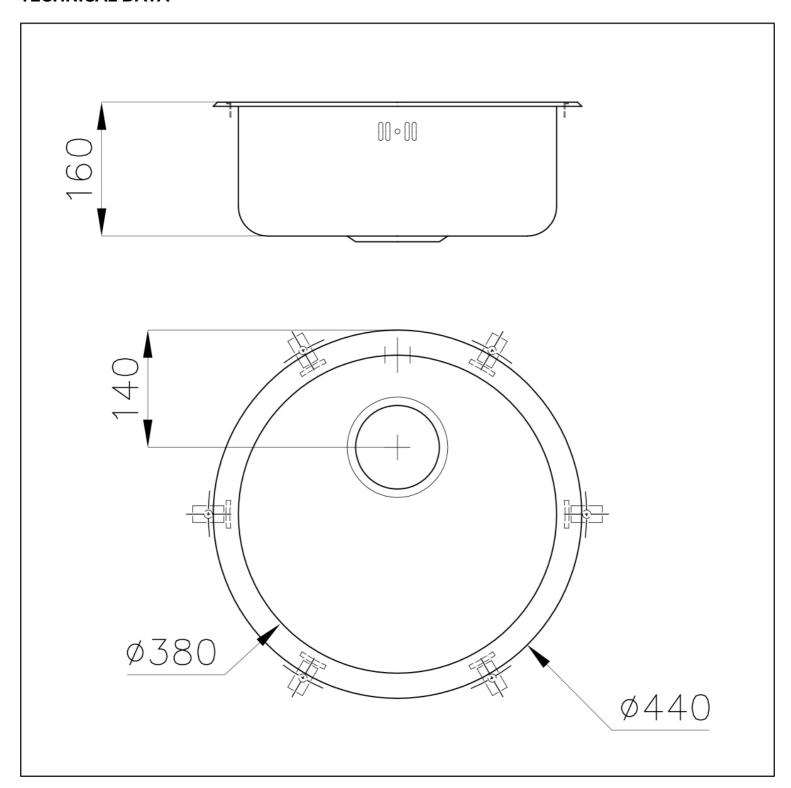

# **DETAILS**

| Finish                 | Foster brushed                                                  |
|------------------------|-----------------------------------------------------------------|
| Material               | AISI 304 stainless steel                                        |
| Texture                | Foster brushed                                                  |
| Base                   | 45 cm                                                           |
| Edge/Installation Type | Undermount                                                      |
| Dimensions             | Ø 440 mm                                                        |
| Standard fittings      | Fixing hooks, gasket, drain, overflow and siphon, boxed packing |
| Mixer holes            | No standard holes                                               |
| Built-in hole          | Ø 371 mm                                                        |

| Drainer                   | No                                                                                                                                                                                                                       |
|---------------------------|--------------------------------------------------------------------------------------------------------------------------------------------------------------------------------------------------------------------------|
| Width                     | 44 cm                                                                                                                                                                                                                    |
| Bowl dimension            | Ø 380mm                                                                                                                                                                                                                  |
| Number of bowls           | 1 bowl                                                                                                                                                                                                                   |
| Waste fitting             | 3,5" drain                                                                                                                                                                                                               |
| FEATURES                  |                                                                                                                                                                                                                          |
| Added value               | Foster uses steel thicknesses higher than those used on average by other manufacturers. This is how, thanks to our long experience, we know how to make sinks of superior quality and with a better resistance to aging. |
| Basket 3,5" waste fitting | The drain is equipped with a large 3.5" drain, with the practical basket cap that prevents the discharge of solid parts. The 3.5 "drain allows the use of the Foster waste-disposer, compatible with all models.         |

# **TECHNICAL DATA**