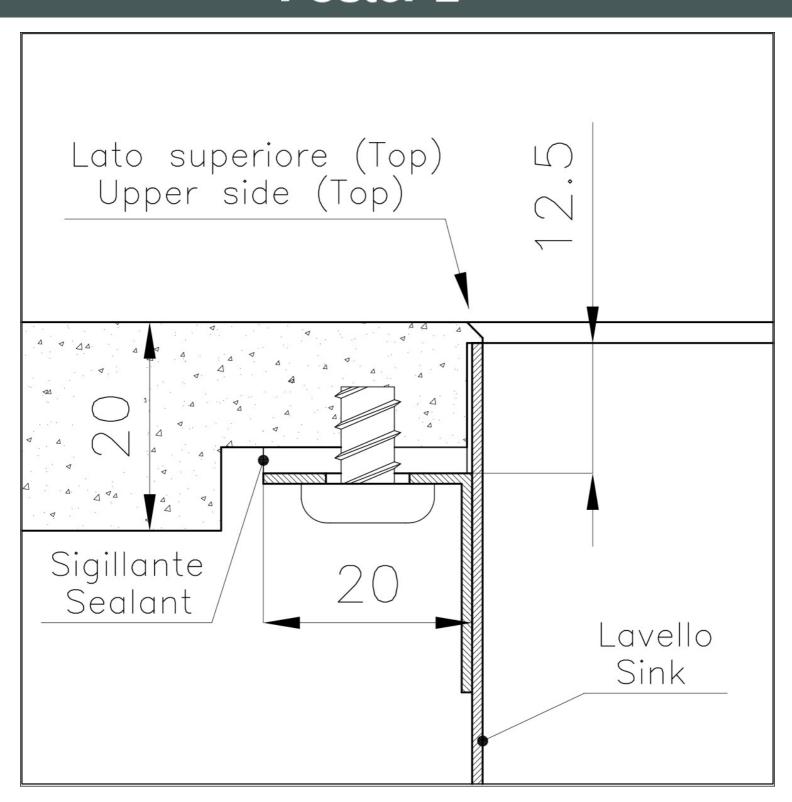

### **DETAILS**

| Coloring               | Gold                                      |
|------------------------|-------------------------------------------|
| Finish                 | PVD                                       |
| Material               | AISI 304 stainless steel                  |
| Texture                | Foster brushed                            |
| Base                   | 80 cm                                     |
| Edge/Installation Type | Phantom Edge   Top 12 mm                  |
| Dimensions             | 752x442 mm                                |
| Standard fittings      | Drain, overflow and siphon, boxed packing |
| Mixer holes            | No standard holes                         |
| Mixer holes            | No standard holes                         |

| Built-in hole       | View technical data sheet                                                                                                                                                                                                                                                                                                                    |
|---------------------|----------------------------------------------------------------------------------------------------------------------------------------------------------------------------------------------------------------------------------------------------------------------------------------------------------------------------------------------|
| Drainer             | No                                                                                                                                                                                                                                                                                                                                           |
| Bowl dimension      | 710x400mm                                                                                                                                                                                                                                                                                                                                    |
| Number of bowls     | 1 bowl                                                                                                                                                                                                                                                                                                                                       |
| Waste fitting       | 3,5" drain                                                                                                                                                                                                                                                                                                                                   |
| FEATURES            |                                                                                                                                                                                                                                                                                                                                              |
| Gold                | The Gold finish is obtained by treating the steel with a physical process called PVD (Physical Vacuum Deposition) which deposits particles of noble metals on the surface. The result is a unique and refined aesthetic effect, and an improvement in the mechanical properties of the steel that is more resistant to shocks and scratches. |
| PHANTOM EDGE        | The Phantom Edge bowls are specifically manufactured for zero-edge installation. They are equipped with a perimetric fixing system onto which the worktop is lodged. The standard version is meant for 12mm-thick worktops.                                                                                                                  |
| High thickness      | Imm thick steel. A significant thickness, which guarantees the maximum sturdiness and durability.                                                                                                                                                                                                                                            |
| Small radius        | Bowls with squared shapes with a modern design and an increased capacity, for a minimal aesthetics connected with an extreme practicity.                                                                                                                                                                                                     |
| Perimetral overflow | The overflow is always a security on the Foster sinks that prevents the overflow of water in case of oversights. The perimeter drain solution improves aesthetics thanks to its square and essential shape.                                                                                                                                  |