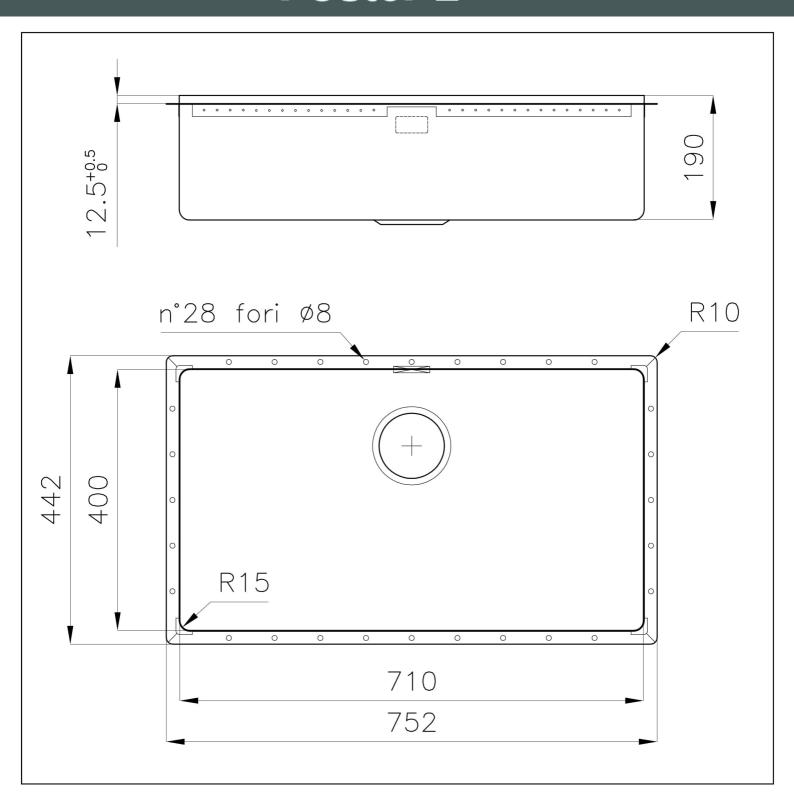

### **DETAILS**

| Coloring               | Gold                                      |
|------------------------|-------------------------------------------|
| Finish                 | PVD                                       |
| Material               | AISI 304 stainless steel                  |
| Texture                | Foster brushed                            |
| Base                   | 80 cm                                     |
| Edge/Installation Type | Phantom Edge   Top 12 mm                  |
| Dimensions             | 752x442 mm                                |
| Standard fittings      | Drain, overflow and siphon, boxed packing |
| Mixer holes            | No standard holes                         |
| Mixer holes            | No standard holes                         |

| Built-in hole       | View technical data sheet                                                                                                                                                                                                                                                                                                                    |
|---------------------|----------------------------------------------------------------------------------------------------------------------------------------------------------------------------------------------------------------------------------------------------------------------------------------------------------------------------------------------|
| Drainer             | No                                                                                                                                                                                                                                                                                                                                           |
| Bowl dimension      | 710x400mm                                                                                                                                                                                                                                                                                                                                    |
| Number of bowls     | 1 bowl                                                                                                                                                                                                                                                                                                                                       |
| Waste fitting       | 3,5" drain                                                                                                                                                                                                                                                                                                                                   |
| FEATURES            |                                                                                                                                                                                                                                                                                                                                              |
| Gold                | The Gold finish is obtained by treating the steel with a physical process called PVD (Physical Vacuum Deposition) which deposits particles of noble metals on the surface. The result is a unique and refined aesthetic effect, and an improvement in the mechanical properties of the steel that is more resistant to shocks and scratches. |
| PHANTOM EDGE        | The Phantom Edge bowls are specifically manufactured for zero-edge installation. They are equipped with a perimetric fixing system onto which the worktop is lodged. The standard version is meant for 12mm-thick worktops.                                                                                                                  |
| High thickness      | Imm thick steel. A significant thickness, which guarantees the maximum sturdiness and durability.                                                                                                                                                                                                                                            |
| Small radius        | Bowls with squared shapes with a modern design and an increased capacity, for a minimal aesthetics connected with an extreme practicity.                                                                                                                                                                                                     |
| Perimetral overflow | The overflow is always a security on the Foster sinks that prevents the overflow of water in case of oversights. The perimeter drain solution improves aesthetics thanks to its square and essential shape.                                                                                                                                  |

### **TECHNICAL DATA**