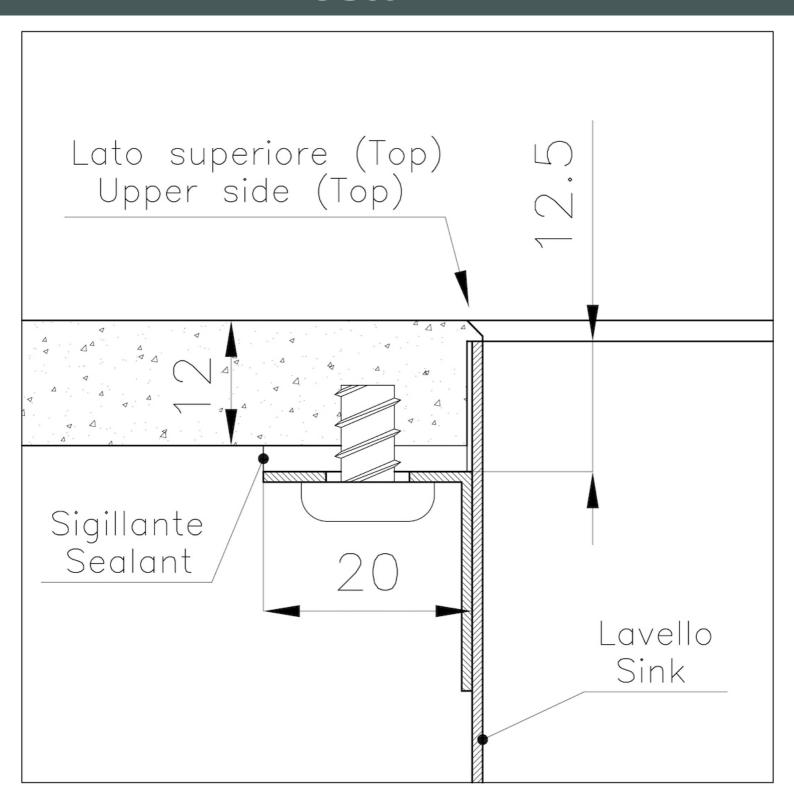

### **DETAILS**

| Coloring               | Gold                                      |
|------------------------|-------------------------------------------|
| Finish                 | PVD                                       |
| Material               | AISI 304 stainless steel                  |
| Texture                | Foster brushed                            |
| Base                   | 80 cm                                     |
| Edge/Installation Type | Phantom Edge   Top 12 mm                  |
| Dimensions             | 752x442 mm                                |
| Standard fittings      | Drain, overflow and siphon, boxed packing |
| Mixer holes            | No standard holes                         |
| Mixer holes            | No standard holes                         |

| Built-in hole       | View technical data sheet                                                                                                                                                                                                                                                                                                                    |
|---------------------|----------------------------------------------------------------------------------------------------------------------------------------------------------------------------------------------------------------------------------------------------------------------------------------------------------------------------------------------|
| Drainer             | No                                                                                                                                                                                                                                                                                                                                           |
| Bowl dimension      | 710x400mm                                                                                                                                                                                                                                                                                                                                    |
| Number of bowls     | 1 bowl                                                                                                                                                                                                                                                                                                                                       |
| Waste fitting       | 3,5" drain                                                                                                                                                                                                                                                                                                                                   |
| FEATURES            |                                                                                                                                                                                                                                                                                                                                              |
| Gold                | The Gold finish is obtained by treating the steel with a physical process called PVD (Physical Vacuum Deposition) which deposits particles of noble metals on the surface. The result is a unique and refined aesthetic effect, and an improvement in the mechanical properties of the steel that is more resistant to shocks and scratches. |
| PHANTOM EDGE        | The Phantom Edge bowls are specifically manufactured for zero-edge installation. They are equipped with a perimetric fixing system onto which the worktop is lodged. The standard version is meant for 12mm-thick worktops.                                                                                                                  |
| High thickness      | Imm thick steel. A significant thickness, which guarantees the maximum sturdiness and durability.                                                                                                                                                                                                                                            |
| Small radius        | Bowls with squared shapes with a modern design and an increased capacity, for a minimal aesthetics connected with an extreme practicity.                                                                                                                                                                                                     |
| Perimetral overflow | The overflow is always a security on the Foster sinks that prevents the overflow of water in case of oversights. The perimeter drain solution improves aesthetics thanks to its square and essential shape.                                                                                                                                  |

### **TECHNICAL DATA**