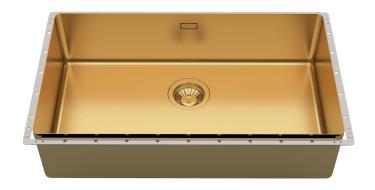

# Sink Phantom Edge Gold - 4157 019

Sinks

Code: 4157 019

### **DETAILS**

| Coloring               | Gold                                      |
|------------------------|-------------------------------------------|
| Finish                 | PVD                                       |
| Material               | AISI 304 stainless steel                  |
| Texture                | Foster brushed                            |
| Base                   | 80 cm                                     |
| Edge/Installation Type | Phantom Edge   Top 12 mm                  |
| Dimensions             | 752x442 mm                                |
| Standard fittings      | Drain, overflow and siphon, boxed packing |
| Mixer holes            | No standard holes                         |
| Mixer holes            | No standard holes                         |