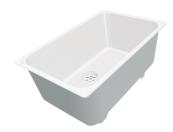

# Sink Phantom Edge Gold - 4157 019

Sinks

Code: 4157 019

### **DETAILS**

| Coloring               | Gold                                      |
|------------------------|-------------------------------------------|
| Finish                 | PVD                                       |
| Material               | AISI 304 stainless steel                  |
| Texture                | Foster brushed                            |
| Base                   | 80 cm                                     |
| Edge/Installation Type | Phantom Edge   Top 12 mm                  |
| Dimensions             | 752x442 mm                                |
| Standard fittings      | Drain, overflow and siphon, boxed packing |
| Mixer holes            | No standard holes                         |
| Mixer holes            | No standard holes                         |

| Built-in hole       | View technical data sheet                                                                                                                                                                                                                                                                                                                    |
|---------------------|----------------------------------------------------------------------------------------------------------------------------------------------------------------------------------------------------------------------------------------------------------------------------------------------------------------------------------------------|
| Drainer             | No                                                                                                                                                                                                                                                                                                                                           |
| Bowl dimension      | 710x400mm                                                                                                                                                                                                                                                                                                                                    |
| Number of bowls     | 1 bowl                                                                                                                                                                                                                                                                                                                                       |
| Waste fitting       | 3,5" drain                                                                                                                                                                                                                                                                                                                                   |
| FEATURES            |                                                                                                                                                                                                                                                                                                                                              |
| Gold                | The Gold finish is obtained by treating the steel with a physical process called PVD (Physical Vacuum Deposition) which deposits particles of noble metals on the surface. The result is a unique and refined aesthetic effect, and an improvement in the mechanical properties of the steel that is more resistant to shocks and scratches. |
| PHANTOM EDGE        | The Phantom Edge bowls are specifically manufactured for zero-edge installation. They are equipped with a perimetric fixing system onto which the worktop is lodged. The standard version is meant for 12mm-thick worktops.                                                                                                                  |
| High thickness      | Imm thick steel. A significant thickness, which guarantees the maximum sturdiness and durability.                                                                                                                                                                                                                                            |
| Small radius        | Bowls with squared shapes with a modern design and an increased capacity, for a minimal aesthetics connected with an extreme practicity.                                                                                                                                                                                                     |
| Perimetral overflow | The overflow is always a security on the Foster sinks that prevents the overflow of water in case of oversights. The perimeter drain solution improves aesthetics thanks to its square and essential shape.                                                                                                                                  |