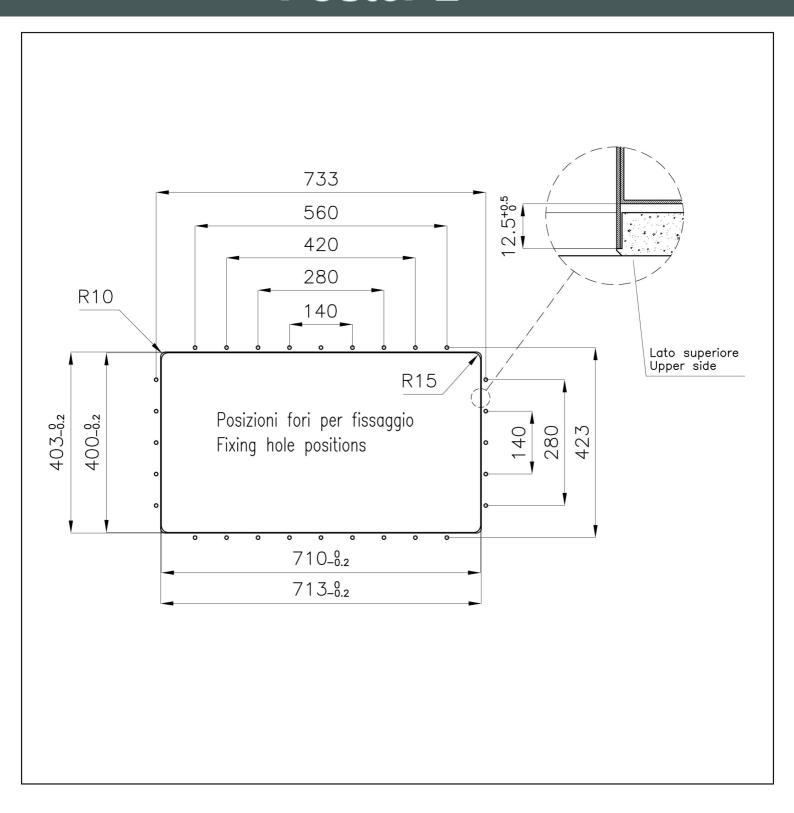

### **DETAILS**

| Coloring               | Gold                                      |
|------------------------|-------------------------------------------|
| Finish                 | PVD                                       |
| Material               | AISI 304 stainless steel                  |
| Texture                | Foster brushed                            |
| Base                   | 80 cm                                     |
| Edge/Installation Type | Phantom Edge   Top 12 mm                  |
| Dimensions             | 752x442 mm                                |
| Standard fittings      | Drain, overflow and siphon, boxed packing |
| Mixer holes            | No standard holes                         |
| Mixer holes            | No standard holes                         |

| Built-in hole       | View technical data sheet                                                                                                                                                                                                                                                                                                                    |
|---------------------|----------------------------------------------------------------------------------------------------------------------------------------------------------------------------------------------------------------------------------------------------------------------------------------------------------------------------------------------|
| Drainer             | No                                                                                                                                                                                                                                                                                                                                           |
| Bowl dimension      | 710x400mm                                                                                                                                                                                                                                                                                                                                    |
| Number of bowls     | 1 bowl                                                                                                                                                                                                                                                                                                                                       |
| Waste fitting       | 3,5" drain                                                                                                                                                                                                                                                                                                                                   |
| FEATURES            |                                                                                                                                                                                                                                                                                                                                              |
| Gold                | The Gold finish is obtained by treating the steel with a physical process called PVD (Physical Vacuum Deposition) which deposits particles of noble metals on the surface. The result is a unique and refined aesthetic effect, and an improvement in the mechanical properties of the steel that is more resistant to shocks and scratches. |
| PHANTOM EDGE        | The Phantom Edge bowls are specifically manufactured for zero-edge installation. They are equipped with a perimetric fixing system onto which the worktop is lodged. The standard version is meant for 12mm-thick worktops.                                                                                                                  |
| High thickness      | Imm thick steel. A significant thickness, which guarantees the maximum sturdiness and durability.                                                                                                                                                                                                                                            |
| Small radius        | Bowls with squared shapes with a modern design and an increased capacity, for a minimal aesthetics connected with an extreme practicity.                                                                                                                                                                                                     |
| Perimetral overflow | The overflow is always a security on the Foster sinks that prevents the overflow of water in case of oversights. The perimeter drain solution improves aesthetics thanks to its square and essential shape.                                                                                                                                  |

### **TECHNICAL DATA**