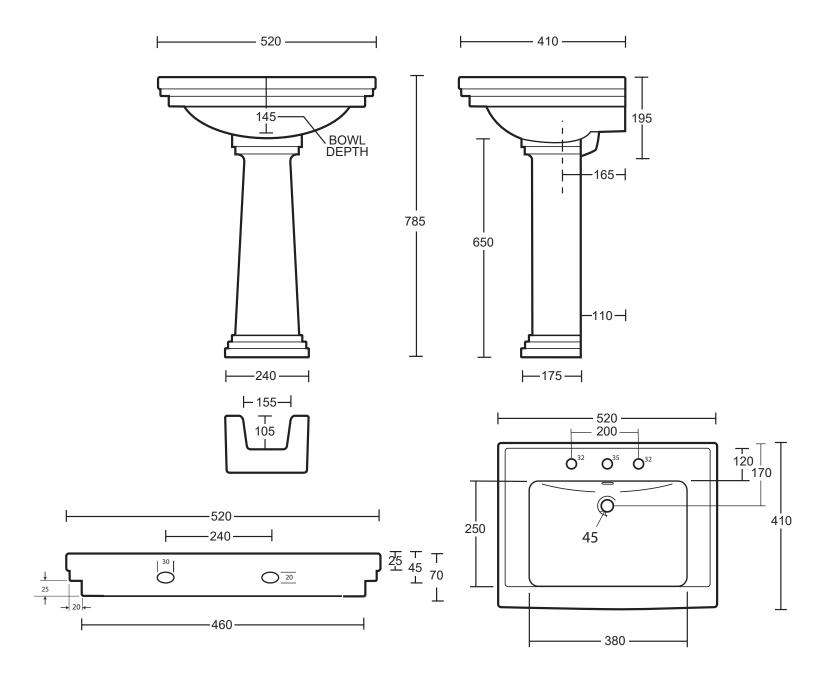

| Ceramic Collection |             |
|--------------------|-------------|
| Astoria Deco       | Small basin |

We recommend that all products are purchased with the assistance of a specialist bathroom retailer and always installed by an experienced installer who is a member of a recognized association. All sizes quoted are nominal: items may vary by plus or minus 2% against the figures quoted. When planning installations where dimensions are critical, it is essential that the space allowed for individual items is physically checked. Imperial Bathrooms can not be held liable for any costs associated with items not fitting in any given area. The contents of this statement are based on information correct at the time of publication. We reserve the right to make alterations and changes in product characteristics, fixing, packaging, operation etc at any time without notice.