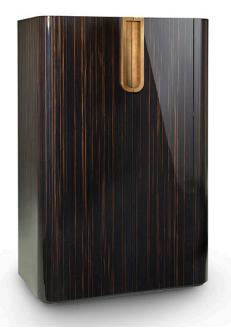

FURNISHING

Madia cabinet in polished ebony. Antique bronze finish pulls. Matt lacquer interiors, back in clear bronze mirror. Microfiber mats on shelves and led lighting with opening sensor.

## Design Massimiliano Raggi

W: 100 cm x D: 53 cm x H: 150 cm W: 39<sup>3/8</sup>" x D: 20<sup>7/8</sup>" x H: 59" Weight: 120 kg

Dimensions expressed in centimeters and inches and they have to be interpreted with a tolerance of 2%. The company reserves the right to makechanges to the models whenever and without notice, for technical production reasons. The information given here is based on the latest data published on the price list.