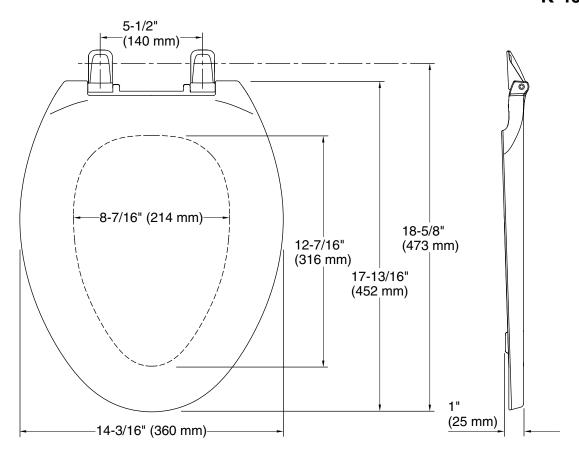

## **Technical Information**

All product dimensions are nominal.

Seat shape type: Elongated
Seat front type: Closed-front
Seat-mounting holes: 5-1/2" (140 mm)