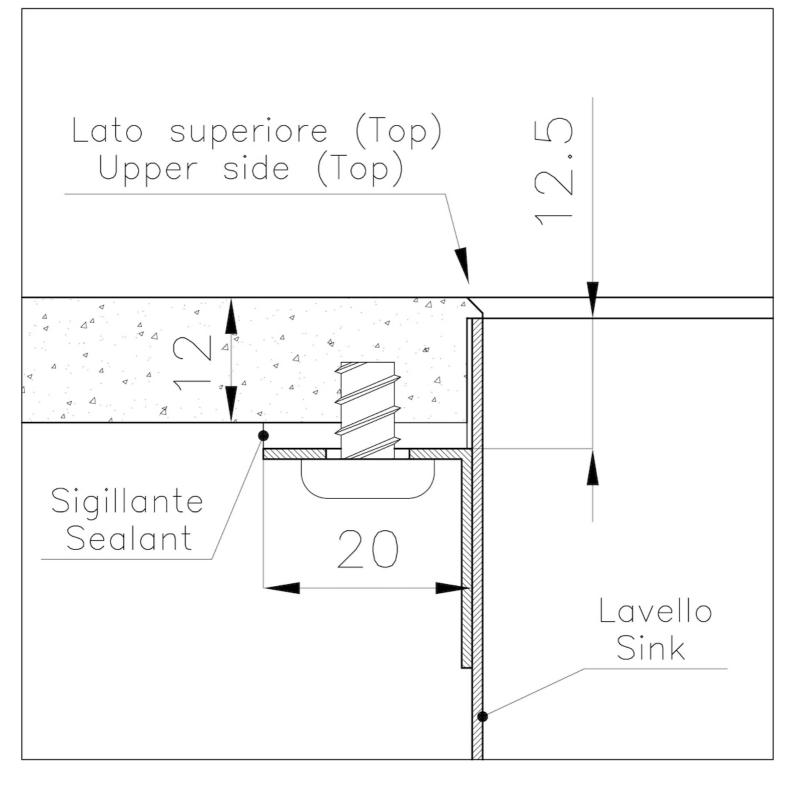

| Built-in hole       | View technical data sheet                                                                                                                                                                                                                                                                                                                   |
|---------------------|---------------------------------------------------------------------------------------------------------------------------------------------------------------------------------------------------------------------------------------------------------------------------------------------------------------------------------------------|
| Drainer             | No                                                                                                                                                                                                                                                                                                                                          |
| Bowl dimension      | 500x400mm                                                                                                                                                                                                                                                                                                                                   |
| Number of bowls     | 1 bowl                                                                                                                                                                                                                                                                                                                                      |
| Waste fitting       | 3,5" drain                                                                                                                                                                                                                                                                                                                                  |
| FEATURES            |                                                                                                                                                                                                                                                                                                                                             |
| Copper              | The Copper finish is obtained by treating steel with a physical process called PVD (Phisical Vacuum Deposition) which deposits particles of noble metals on the surface. The result is a unique and refined aesthetic effect, and an improvement of the mechanical properties of the steel which is more resistant to impact and scratches. |
| VINTAGE PVD         | The prestigious PVD finish combines with the care for detail of the Vintage finish, to create a combination of unique elegance.                                                                                                                                                                                                             |
| PHANTOM EDGE        | The Phantom Edge bowls are specifically manufactured for zero-edge installation. They are equipped with a perimetric fixing system onto which the worktop is lodged. The standard version is meant for 12mm-thick worktops.                                                                                                                 |
| High thickness      | 1mm thick steel. A significant thickness, which guarantees the maximum sturdiness and durability.                                                                                                                                                                                                                                           |
| Small radius        | Bowls with squared shapes with a modern design and an increased capacity, for a minimal aesthetics connected with an extreme practicity.                                                                                                                                                                                                    |
| Perimetral overflow | The overflow is always a security on the Foster sinks that prevents the overflow of water in case of oversights. The perimeter drain solution improves aesthetics thanks to its square and essential shape.                                                                                                                                 |

### **TECHNICAL DATA**