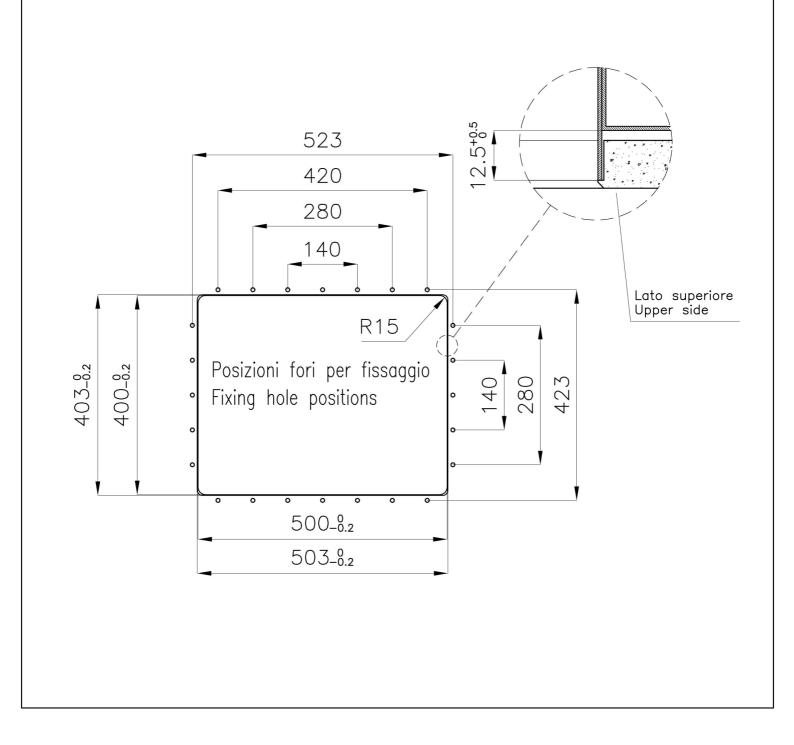

| Built-in hole       | View technical data sheet                                                                                                                                                                                                                                                                                                                   |
|---------------------|---------------------------------------------------------------------------------------------------------------------------------------------------------------------------------------------------------------------------------------------------------------------------------------------------------------------------------------------|
| Drainer             | No                                                                                                                                                                                                                                                                                                                                          |
| Bowl dimension      | 500x400mm                                                                                                                                                                                                                                                                                                                                   |
| Number of bowls     | 1 bowl                                                                                                                                                                                                                                                                                                                                      |
| Waste fitting       | 3,5" drain                                                                                                                                                                                                                                                                                                                                  |
| FEATURES            |                                                                                                                                                                                                                                                                                                                                             |
| Copper              | The Copper finish is obtained by treating steel with a physical process called PVD (Phisical Vacuum Deposition) which deposits particles of noble metals on the surface. The result is a unique and refined aesthetic effect, and an improvement of the mechanical properties of the steel which is more resistant to impact and scratches. |
| VINTAGE PVD         | The prestigious PVD finish combines with the care for detail of the Vintage finish, to create a combination of unique elegance.                                                                                                                                                                                                             |
| PHANTOM EDGE        | The Phantom Edge bowls are specifically manufactured for zero-edge installation. They are equipped with a perimetric fixing system onto which the worktop is lodged. The standard version is meant for 12mm-thick worktops.                                                                                                                 |
| High thickness      | 1mm thick steel. A significant thickness, which guarantees the maximum sturdiness and durability.                                                                                                                                                                                                                                           |
| Small radius        | Bowls with squared shapes with a modern design and an increased capacity, for a minimal aesthetics connected with an extreme practicity.                                                                                                                                                                                                    |
| Perimetral overflow | The overflow is always a security on the Foster sinks that prevents the overflow of water in case of oversights. The perimeter drain solution improves aesthetics thanks to its square and essential shape.                                                                                                                                 |

### **TECHNICAL DATA**