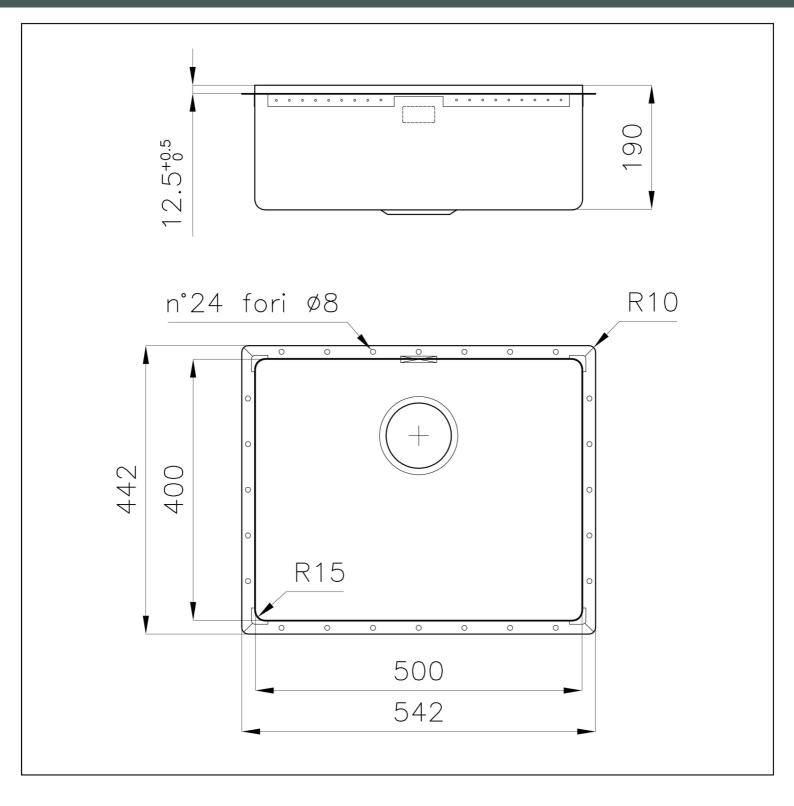

### DETAILS

| Coloring               | Copper                                    |
|------------------------|-------------------------------------------|
| Finish                 | PVD                                       |
| Material               | AISI 304 stainless steel                  |
| Texture                | Vintage                                   |
| Base                   | 60 cm                                     |
| Edge/Installation Type | Phantom Edge   Top 12 mm                  |
| Dimensions             | 542x442 mm                                |
| Standard fittings      | Drain, overflow and siphon, boxed packing |
| Mixer holes            | No standard holes                         |

| Built-in hole       | View technical data sheet                                                                                                                                                                                                                                                                                                                   |
|---------------------|---------------------------------------------------------------------------------------------------------------------------------------------------------------------------------------------------------------------------------------------------------------------------------------------------------------------------------------------|
| Drainer             | No                                                                                                                                                                                                                                                                                                                                          |
| Bowl dimension      | 500x400mm                                                                                                                                                                                                                                                                                                                                   |
| Number of bowls     | 1 bowl                                                                                                                                                                                                                                                                                                                                      |
| Waste fitting       | 3,5" drain                                                                                                                                                                                                                                                                                                                                  |
| FEATURES            |                                                                                                                                                                                                                                                                                                                                             |
| Copper              | The Copper finish is obtained by treating steel with a physical process called PVD (Phisical Vacuum Deposition) which deposits particles of noble metals on the surface. The result is a unique and refined aesthetic effect, and an improvement of the mechanical properties of the steel which is more resistant to impact and scratches. |
| VINTAGE PVD         | The prestigious PVD finish combines with the care for detail of the Vintage finish, to create a combination of unique elegance.                                                                                                                                                                                                             |
| PHANTOM EDGE        | The Phantom Edge bowls are specifically manufactured for zero-edge installation. They are equipped with a perimetric fixing system onto which the worktop is lodged. The standard version is meant for 12mm-thick worktops.                                                                                                                 |
| High thickness      | 1mm thick steel. A significant thickness, which guarantees the maximum sturdiness and durability.                                                                                                                                                                                                                                           |
| Small radius        | Bowls with squared shapes with a modern design and an increased capacity, for a minimal aesthetics connected with an extreme practicity.                                                                                                                                                                                                    |
| Perimetral overflow | The overflow is always a security on the Foster sinks that prevents the overflow of water in case of oversights. The perimeter drain solution improves aesthetics thanks to its square and essential shape.                                                                                                                                 |

### **TECHNICAL DATA**