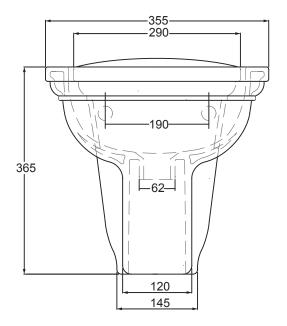

| Ceramic Collection |                 |
|--------------------|-----------------|
| Astoria_Deco       | Wall Hung Bidet |

We recommend that all products are purchased with the assistance of a specialist bathroom retailer and always installed by an experienced installer who is a member of a recognized association. All sizes quoted are nominal: items may vary by plus minus 2% against the figures quoted. When planning installations where dimensions are critical, it is essential that the space allowed for individual items is physically checked. Imperial Bathrooms cannot be held liable for any costs associated with item not fitting in any given area. The contents of this statement are based on information correct at the time of publication. We reserve the right to make alterations and changes in product characteristics, fixing, packaging, operation etc. at any time without notice.