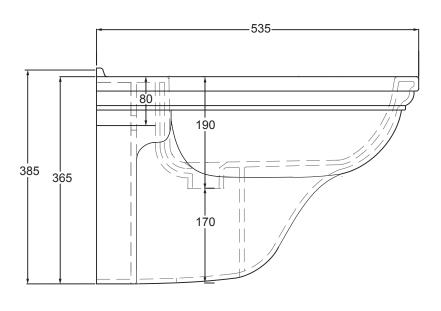

| Ceramic Collection |                 |
|--------------------|-----------------|
| Astoria_Deco       | Wall Hung Bidet |

We recommend that all products are purchased with the assistance of a specialist bathroom retailer and always installed by an experienced installer who is a member of a recognized association. All sizes quoted are nominal: items may vary by plus minus 2% against the figures quoted. When planning installations where dimensions are critical, it is essential that the space allowed for individual items is physically checked. Imperial Bathrooms cannot be held liable for any costs associated with item not fitting in any given area. The contents of this statement are based on information correct at the time of publication. We reserve the right to make alterations and changes in product characteristics, fixing, packaging, operation etc. at any time without notice.