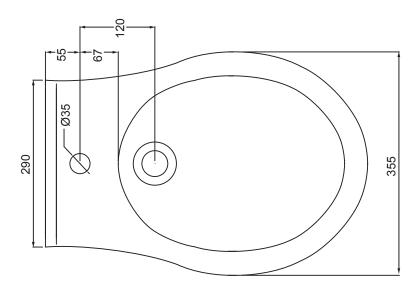

| Ceramic Collection |                 |
|--------------------|-----------------|
| Astoria_Deco       | Wall Hung Bidet |

We recommend that all products are purchased with the assistance of a specialist bathroom retailer and always installed by an experienced installer who is a member of a recognized association. All sizes quoted are nominal: items may vary by plus minus 2% against the figures quoted. When planning installations where dimensions are critical, it is essential that the space allowed for individual items is physically checked. Imperial Bathrooms cannot be held liable for any costs associated with item not fitting in any given area. The contents of this statement are based on information correct at the time of publication. We reserve the right to make alterations and changes in product characteristics, fixing, packaging, operation etc. at any time without notice.