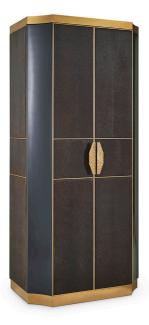

## FURNISHING

Structure in distressed paint finish. Aidos fabric quilted doors and sides, with stitchings.

Distressed paint for interiors and bronzed or smoke mirror at back . Microfiber mats on shelves. Led lighting with opening sensor. Distressed paint or polished chrome pulls with tiny mosaic.